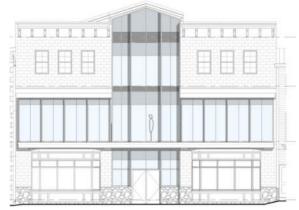

Avenue<br>Culvert / Terraced<br>Floodplain | Final Design     |
| North Tunnel                                        | Final Design     |
| NC-3                                                | Concept Design   |
| H-4                                                 | Concept Design   |
| T-1                                                 | Planning         |

10/1/2021





# Rear Facades – Traditional Storyboard















# Rear Facades – Traditional Approach



#### North Elevation

East Façade - 8095





# Rear Facades – Contemporary Storyboard











## Rear Facades – Contemporary Storyboard





Fiber Cement Textures

#### Brick veneer



Brick Image A



Fiber cement veneer



Terra cotta veneer



Stone Image A

Stone veneer

# Rear Facades – Contemporary Approach







Approach B
North Façade - 8095



## St. Paul Street – Access & Placemaking



# St. Paul Street - Access & Placemaking



### St. Paul Street - Site Section



2021-09-15 HPC Channel Constriction Project

Approach B – Site Section



# St. Paul Street – Precedent Images

Ramp Handrails



















2021-09-15 HPC Channel Constriction Project 10/1/2021