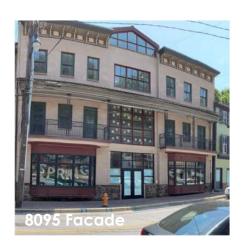

| Status           |
|-----------------------------------------------------|------------------|
| Quaker Mill Dry Flood<br>Mitigation                 | Pre-Construction |
| H-7 Dry Flood<br>Mitigation                         | Construction     |
| Maryland Avenue<br>Culvert / Terraced<br>Floodplain | Final Design     |
| North Tunnel                                        | Final Design     |
| NC-3                                                | Concept Design   |
| H-4                                                 | Concept Design   |
| T-1                                                 | Planning         |

10/1/2021





# Rear Facades – Traditional Storyboard















# Rear Facades – Traditional Approach



#### North Elevation

East Façade - 8095





# Rear Facades – Contemporary Storyboard











## Rear Facades – Contemporary Storyboard





Fiber Cement Textures

#### Brick veneer



Brick Image A



Fiber cement veneer



Terra cotta veneer



Stone Image A

Stone veneer

# Rear Facades – Contemporary Approach







Approach B
North Façade - 8095



## St. Paul Street – Access & Placemaking



# St. Paul Street - Access & Placemaking



### St. Paul Street - Site Section



2021-09-15 HPC Channel Constriction Project

Approach B – Site Section



# St. Paul Street – Precedent Images

Ramp Handrails



















2021-09-15 HPC Channel Constriction Project 10/1/2021