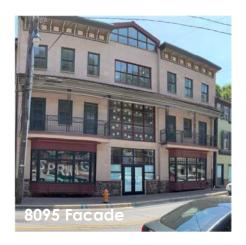

oodplain | Final Design     |
| North Tunnel                                        | Final Design     |
| NC-3                                                | Concept Design   |
| H-4                                                 | Concept Design   |
| T-1                                                 | Planning         |

10/1/2021





# Rear Facades – Traditional Storyboard















# Rear Facades – Traditional Approach



#### North Elevation

East Façade - 8095





# Rear Facades – Contemporary Storyboard











## Rear Facades – Contemporary Storyboard





Fiber Cement Textures

#### Brick veneer



Brick Image A



Fiber cement veneer



Terra cotta veneer



Stone Image A

Stone veneer

# Rear Facades – Contemporary Approach







Approach B
North Façade - 8095



## St. Paul Street – Access & Placemaking



# St. Paul Street - Access & Placemaking



### St. Paul Street - Site Section



2021-09-15 HPC Channel Constriction Project

Approach B – Site Section



# St. Paul Street – Precedent Images

Ramp Handrails



















2021-09-15 HPC Channel Constriction Project 10/1/2021