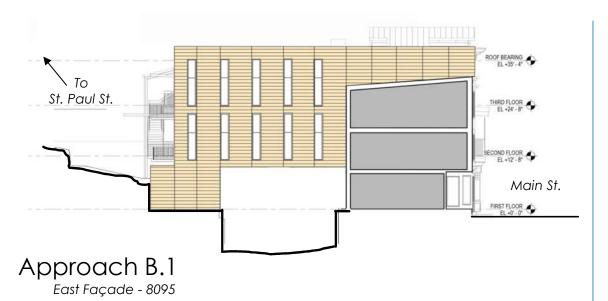

and Avenue<br>Culvert / Terraced<br>Floodplain | Final Design     |
| North Tunnel                                        | Final Design     |
| NC-3                                                | Concept Design   |
| H-4                                                 | Concept Design   |
| T-1                                                 | Planning         |

10/1/2021





# Rear Facades – Traditional Storyboard















# Rear Facades – Traditional Approach



#### North Elevation

East Façade - 8095





# Rear Facades – Contemporary Storyboard











## Rear Facades – Contemporary Storyboard





Fiber Cement Textures

#### Brick veneer



Brick Image A



Fiber cement veneer



Terra cotta veneer



Stone Image A

Stone veneer

# Rear Facades – Contemporary Approach







Approach B
North Façade - 8095



## St. Paul Street – Access & Placemaking



# St. Paul Street - Access & Placemaking



### St. Paul Street - Site Section



2021-09-15 HPC Channel Constriction Project

Approach B – Site Section



# St. Paul Street – Precedent Images

Ramp Handrails



















2021-09-15 HPC Channel Constriction Project 10/1/2021