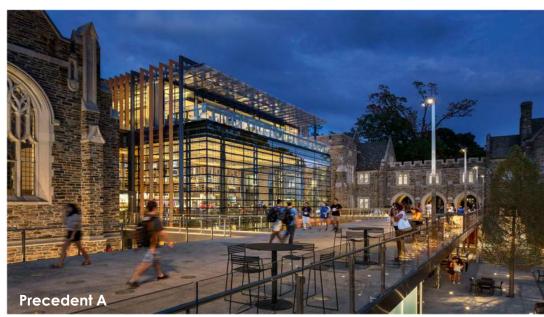

# St. Paul Street – Precedent Images

Ramp Handrails

2021-09-15 HPC Channel Constriction Project 10/1/2021