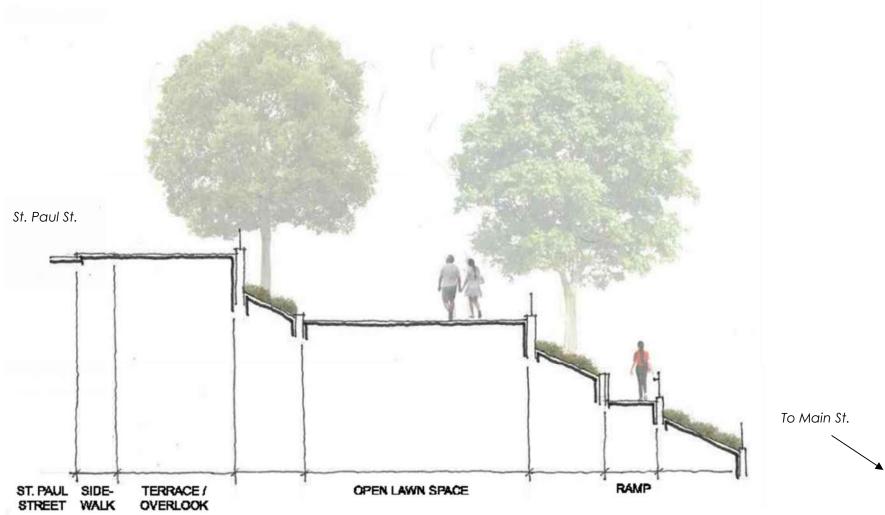

## St. Paul Street – Access & Placemaking

# St. Paul Street - Access & Placemaking

### St. Paul Street - Site Section

2021-09-15 HPC Channel Constriction Project

Approach B – Site Section