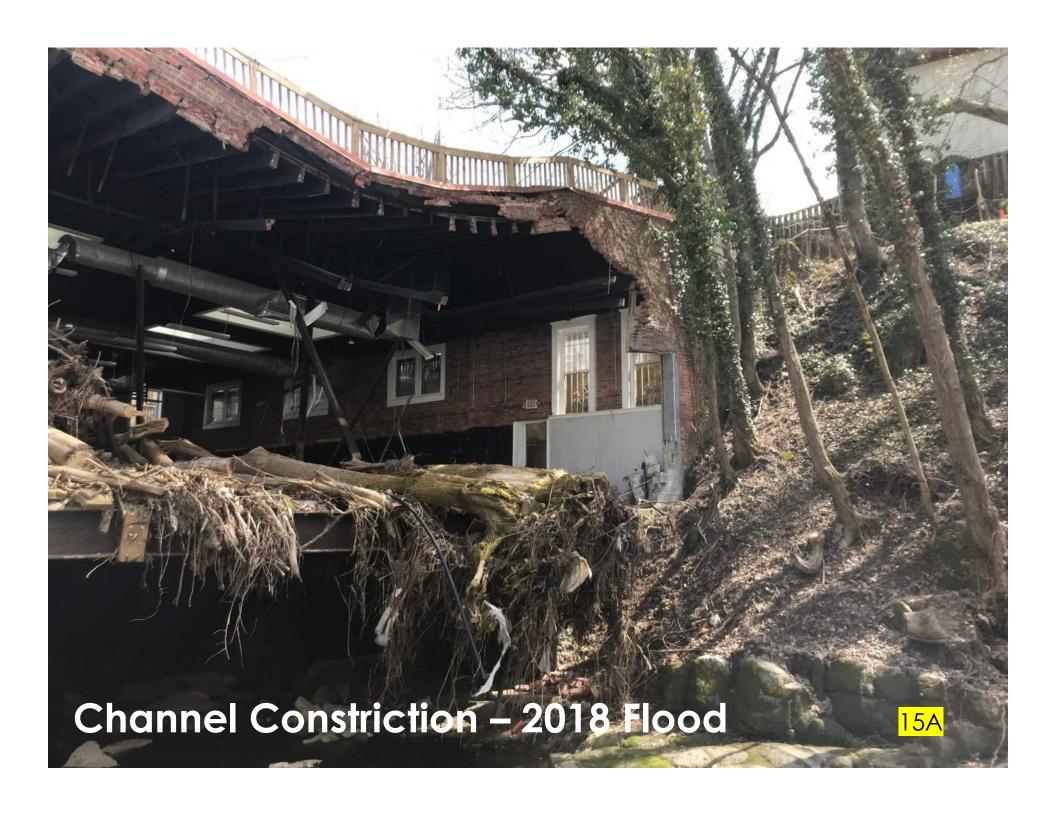

### St. Paul Street - Site Section

2021-09-15 HPC Channel Constriction Project

Approach B – Site Section