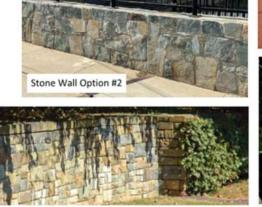

# St. Paul Street – Precedent Images

Ramp Handrails

2021-09-15 HPC Channel Constriction Project 10/1/2021