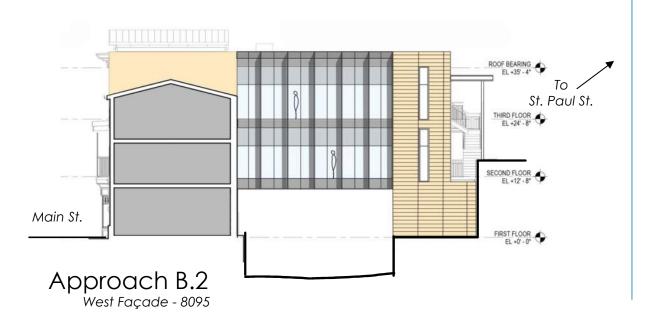

d Avenue<br>Culvert / Terraced<br>Floodplain | Final Design     |
| North Tunnel                                        | Final Design     |
| NC-3                                                | Concept Design   |
| H-4                                                 | Concept Design   |
| T-1                                                 | Planning         |

10/1/2021





# Rear Facades – Traditional Storyboard















# Rear Facades – Traditional Approach



#### North Elevation

East Façade - 8095





# Rear Facades – Contemporary Storyboard











## Rear Facades – Contemporary Storyboard





Fiber Cement Textures

#### Brick veneer



Brick Image A



Fiber cement veneer



Terra cotta veneer



Stone Image A

Stone veneer

# Rear Facades – Contemporary Approach







Approach B
North Façade - 8095



## St. Paul Street – Access & Placemaking



# St. Paul Street - Access & Placemaking



### St. Paul Street - Site Section



2021-09-15 HPC Channel Constriction Project

Approach B – Site Section



# St. Paul Street – Precedent Images

Ramp Handrails



















2021-09-15 HPC Channel Constriction Project 10/1/2021