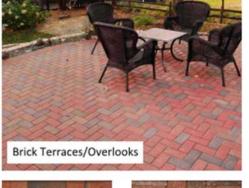

# St. Paul Street – Precedent Images

Ramp Handrails

2021-09-15 HPC Channel Constriction Project 10/1/2021