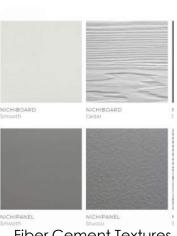

------------------|
| Quaker Mill Dry Flood<br>Mitigation                 | Pre-Construction |
| H-7 Dry Flood<br>Mitigation                         | Construction     |
| Maryland Avenue<br>Culvert / Terraced<br>Floodplain | Final Design     |
| North Tunnel                                        | Final Design     |
| NC-3                                                | Concept Design   |
| H-4                                                 | Concept Design   |
| T-1                                                 | Planning         |

10/1/2021





# Rear Facades – Traditional Storyboard















# Rear Facades – Traditional Approach



#### North Elevation

East Façade - 8095





# Rear Facades – Contemporary Storyboard











## Rear Facades – Contemporary Storyboard





Fiber Cement Textures

#### Brick veneer



Brick Image A



Fiber cement veneer



Terra cotta veneer



Stone Image A

Stone veneer

# Rear Facades – Contemporary Approach







Approach B
North Façade - 8095



## St. Paul Street – Access & Placemaking



# St. Paul Street - Access & Placemaking



### St. Paul Street - Site Section



2021-09-15 HPC Channel Constriction Project

Approach B – Site Section



# St. Paul Street – Precedent Images

Ramp Handrails



















2021-09-15 HPC Channel Constriction Project 10/1/2021