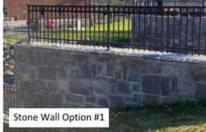

# St. Paul Street – Precedent Images

Ramp Handrails

2021-09-15 HPC Channel Constriction Project 10/1/2021