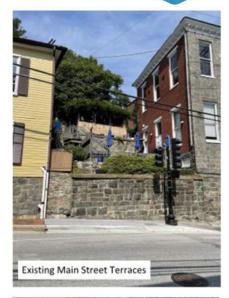

# St. Paul Street – Precedent Images

Ramp Handrails

2021-09-15 HPC Channel Constriction Project 10/1/2021