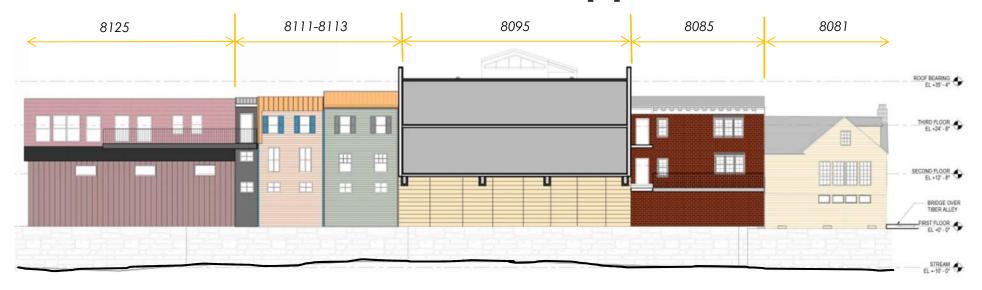

# Rear Facades – Traditional Storyboard

#### North Elevation

East Façade - 8095