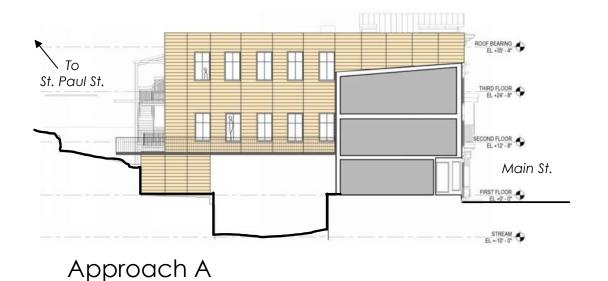

| Status           |
|-----------------------------------------------------|------------------|
| Quaker Mill Dry Flood<br>Mitigation                 | Pre-Construction |
| H-7 Dry Flood<br>Mitigation                         | Construction     |
| Maryland Avenue<br>Culvert / Terraced<br>Floodplain | Final Design     |
| North Tunnel                                        | Final Design     |
| NC-3                                                | Concept Design   |
| H-4                                                 | Concept Design   |
| T-1                                                 | Planning         |

10/1/2021





# Rear Facades – Traditional Storyboard















# Rear Facades – Traditional Approach



#### North Elevation

East Façade - 8095





# Rear Facades – Contemporary Storyboard











## Rear Facades – Contemporary Storyboard





Fiber Cement Textures

#### Brick veneer



Brick Image A



Fiber cement veneer



Terra cotta veneer



Stone Image A

Stone veneer

# Rear Facades – Contemporary Approach







Approach B
North Façade - 8095



## St. Paul Street – Access & Placemaking



# St. Paul Street - Access & Placemaking



### St. Paul Street - Site Section



2021-09-15 HPC Channel Constriction Project

Approach B – Site Section



# St. Paul Street – Precedent Images

Ramp Handrails



















2021-09-15 HPC Channel Constriction Project 10/1/2021