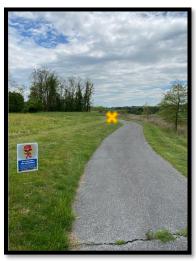

### Station 1: Run fast like The Speedster

Get your heart pumping faster by running fast like this hero! Start here, then run to the spot marked with and X. Have a friend or family member record your time. Running helps keep your heart strong and healthy!