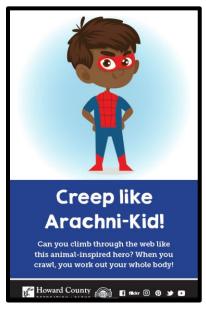

# Station 4: Creep like Arachni-Kid

Passcode Letter= I

Can you climb through the web like this animal inspired hero? When you crawl, you work out your whole body!