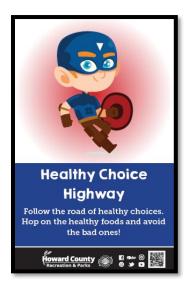

## **Station 3: Healthy Choice Highway**

Follow the road of healthy choices. Hop on the healthy foods and avoid the bad ones!