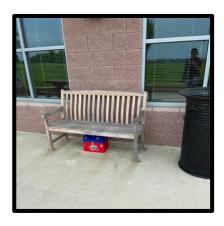

<u>Treasure Chest:</u> Located on the back patio under the bench. To unlock the padlock and get your badge. Please take only one medal per child. Thank you.

4 Letter Password= RISE