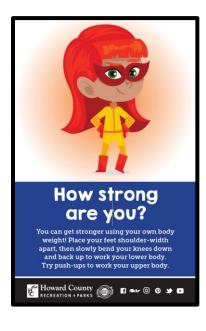

#### **Station 6: How strong are you?**

Passcode Letter= **S** 

With both elbows bent, and both hands in fists resting just above your shoulders, extend your arms straight up overhead. Return to the starting position and repeat. How many can you do?