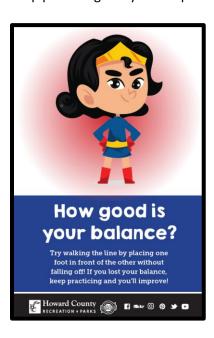

### **Station 7: Affirmation Hop Scotch**

Station 8: How good is your balance?

Passcode Letter= **E** 

Try walking the line by placing one foot in front of the other without falling off. If you lost your balance, keep practicing and you'll improve!