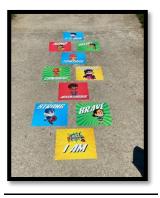

## **Station 3: Healthy Choice Highway**

Follow the road of healthy choices. Hop on the healthy foods and avoid the bad ones!

### **Station 7: Affirmation Hop Scotch**

Station 8: How good is your balance?

Passcode Letter= **E** 

Try walking the line by placing one foot in front of the other without falling off. If you lost your balance, keep practicing and you'll improve!