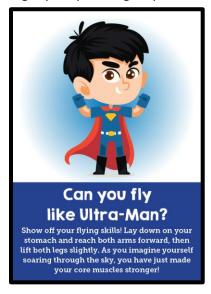

### Station 5: Can you fly like Ultra-Man?

Show off your flying skills! Lay down on your stomach and reach both arms forward, then lift both legs slightly. As you imagine yourself soaring through the sky you have just made your core muscles stronger!