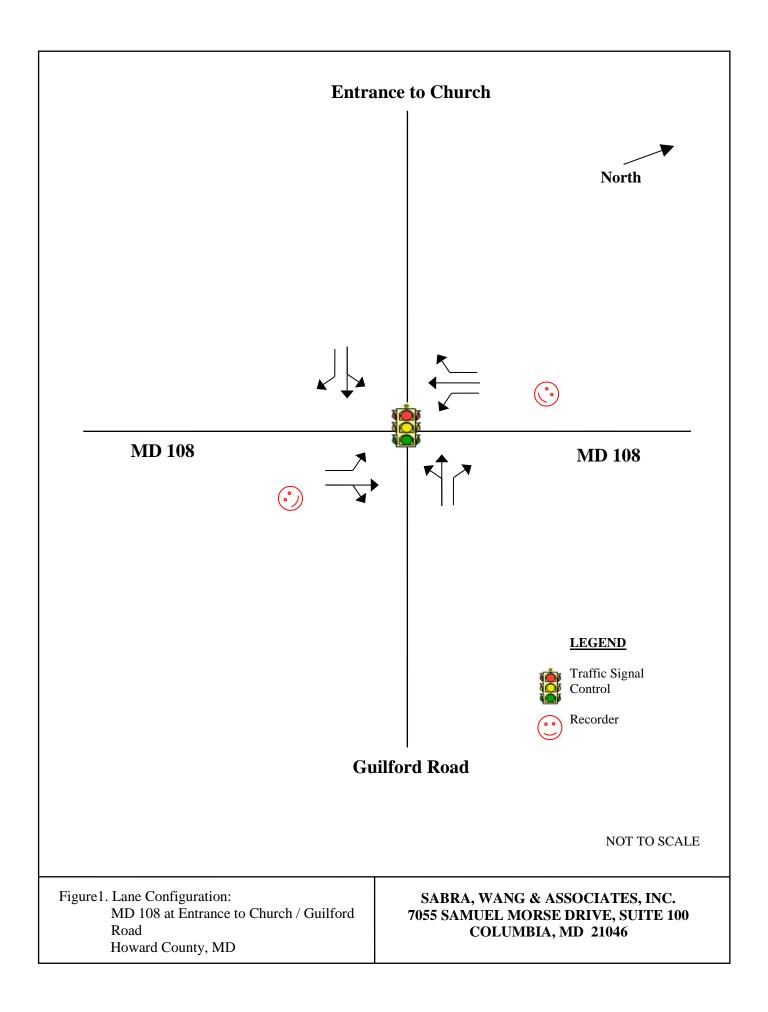

## MD 108 at Entrance to Church / Guilford Road

NB Guilford Road at MD 108

SB Entrance to Church at MD 108

EB MD 108 at Entrance to Church / Guilford Road

WB MD 108 at Entrance to Church / Guilford Road