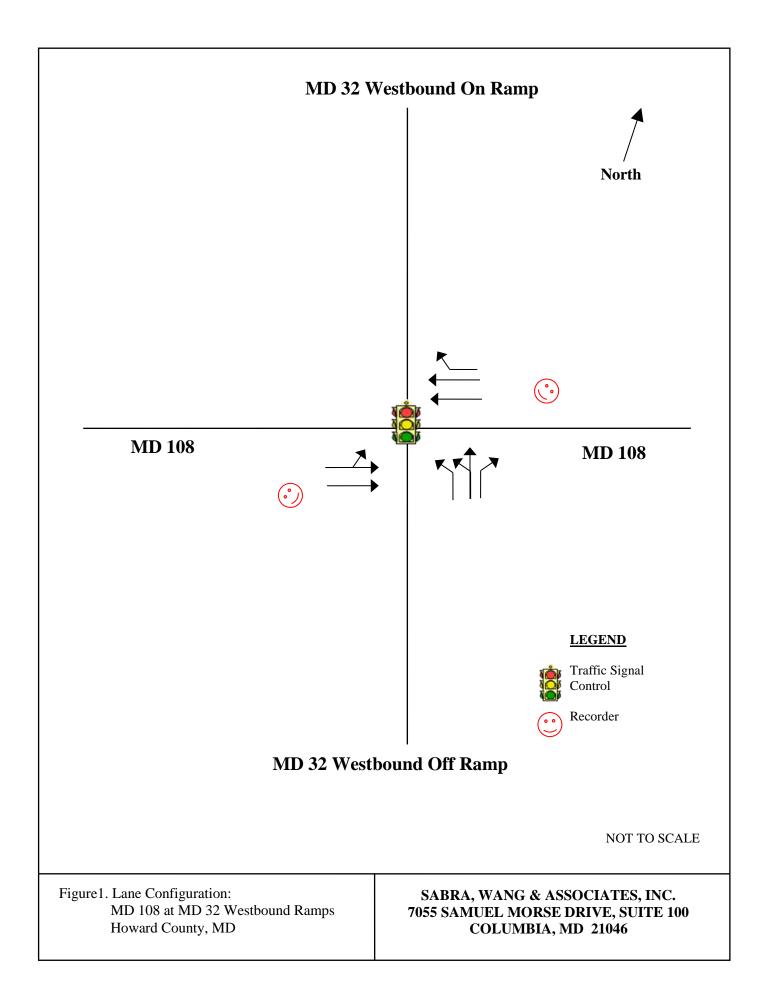

#### MD 108 at MD 32 Westbound Ramps

NB MD 32 Westbound Off Ramp at MD 108

EB MD 108 at MD 32 Westbound Ramps

WB MD 108 at MD 32 Westbound Ramps