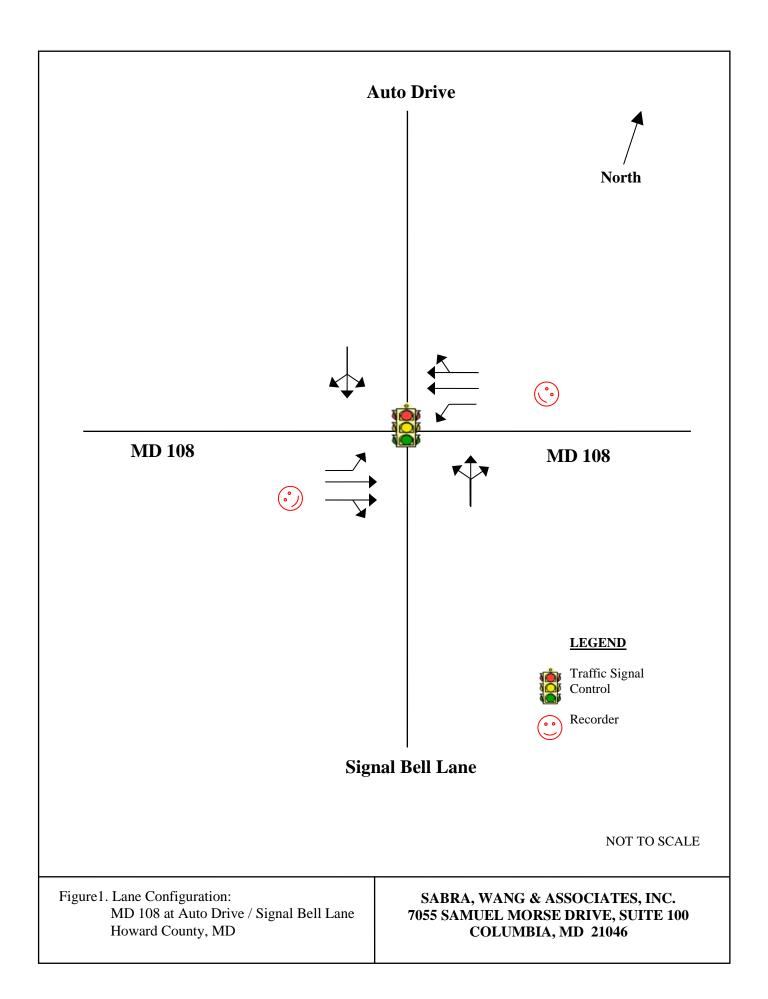

#### MD 108 at Auto Drive / Signal Bell Lane

NB Signal Bell Lane at MD 108

**SB** Auto Drive at MD 108

EB MD 108 at Auto Drive / Signal Bell Lane

WB MD 108 at Auto Drive / Signal Bell Lane