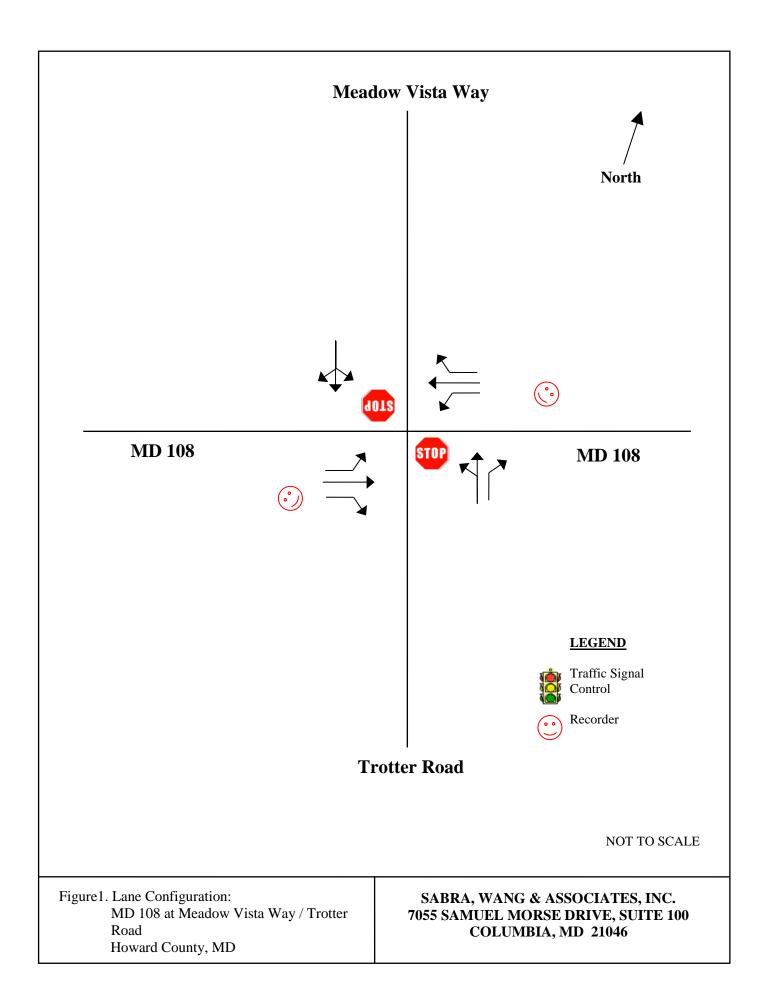

#### MD 108 at Meadow Vista Way / Trotter Road

**NB Trotter Road at MD 108** 

SB Meadow Vista Way at MD 108

EB MD 108 at Meadow Vista Way / Trotter Road

WB MD 108 at Meadow Vista Way / Trotter Road