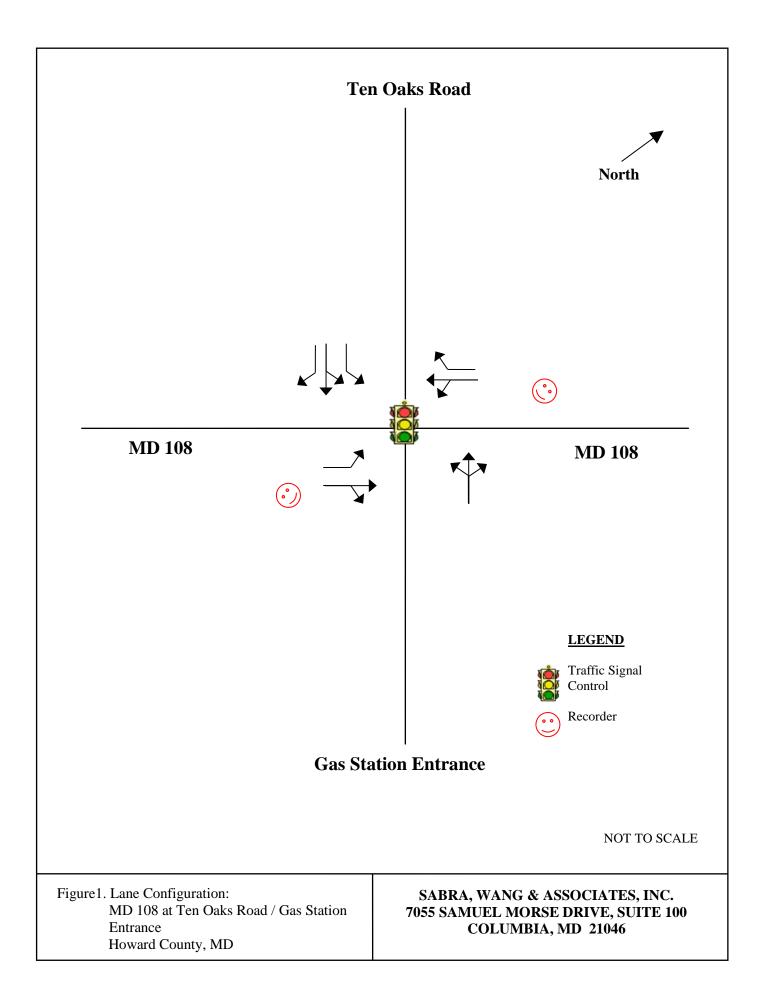

## MD 108 at Ten Oaks Road / Entrance to Gas Station

**NB Entrance to Gas Station at MD 108** 

SB Ten Oaks Road at MD 108

EB MD 108 at Ten Oaks Road / Gas Station Entrance

WB MD 108 at Ten Oaks Road / Gas Station Entrance