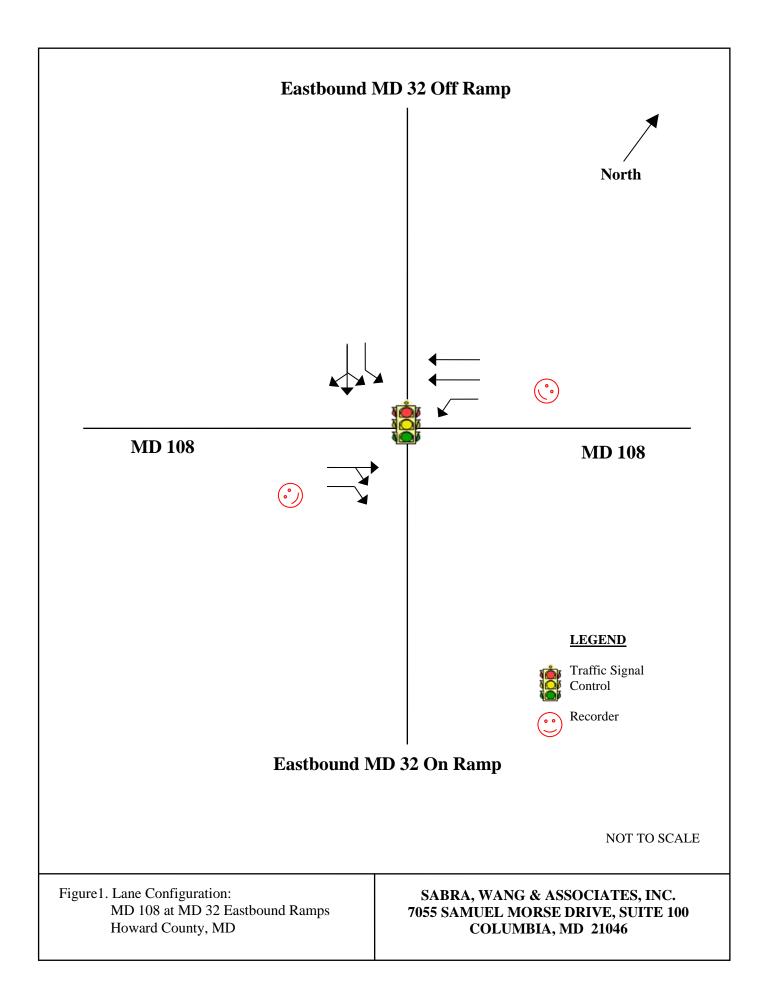

### MD 108 at MD 32 Eastbound Ramps

SB MD 32 Eastbound Off Ramp at MD 108

EB MD 108 at MD 32 Eastbound Ramps

WB MD 108 at MD 32 Eastbound Ramps