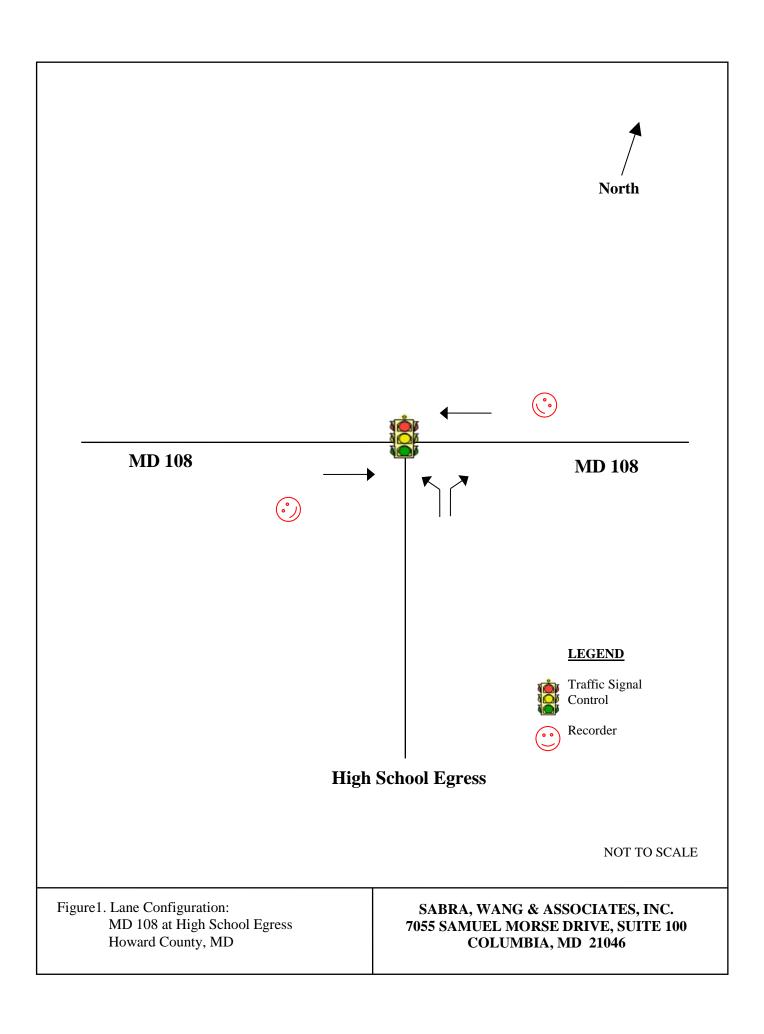

### **MD 108 at High School Egress**

**NB High School Egress at MD 108** 

EB MD 108 at High School Egress

WB MD 108 at High School Egress