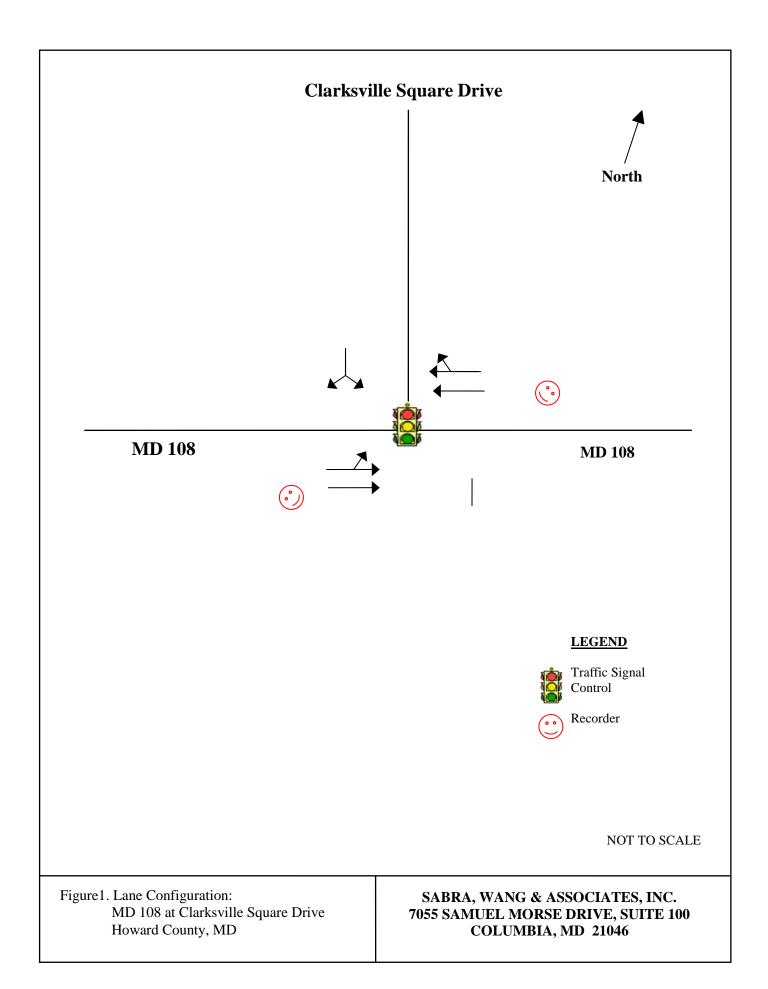

#### MD 108 at Clarksville Square Drive

**SB Clarksville Square Drive at MD 108** 

EB MD 108 at Clarksville Square Drive

WB MD 108 at Clarksville Square Drive