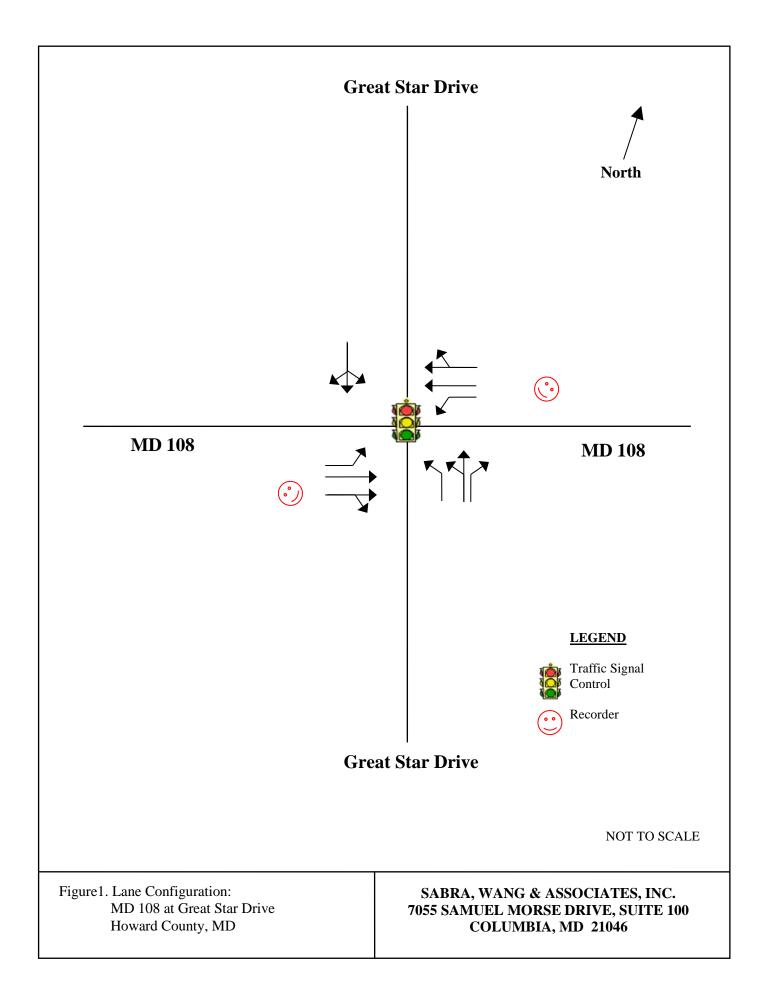

#### MD 108 at Great Star Drive

**NB Great Star Drive at MD 108** 

**SB Great Star Drive at MD 108** 

EB MD 108 at Great Star Drive

WB MD 108 at Great Star Drive