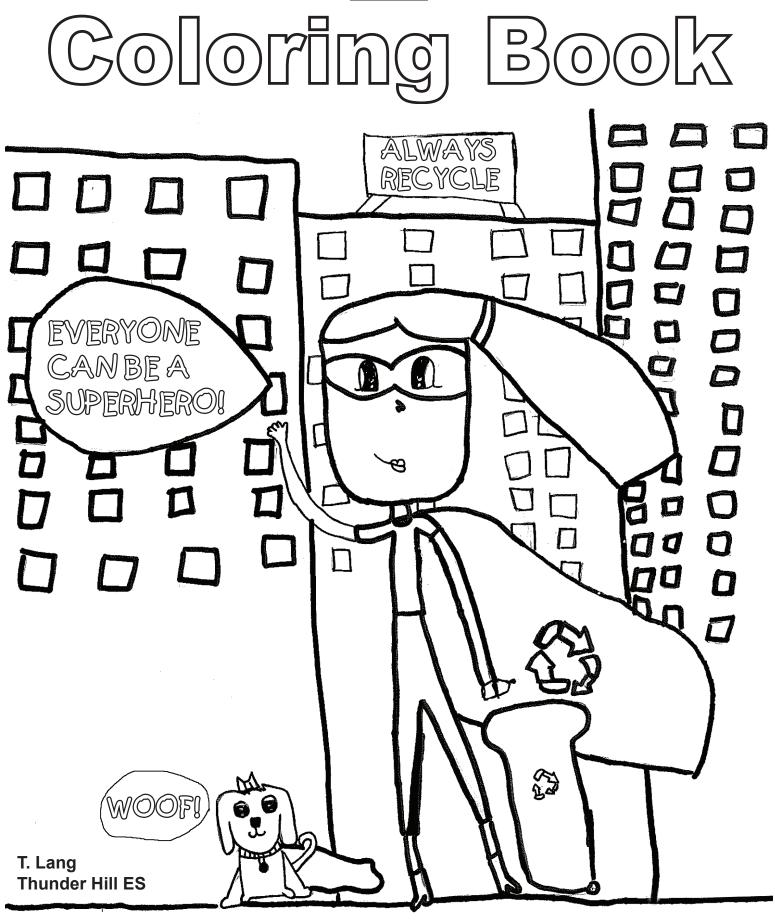

## March 2017

The Howard County Recycling Division sponsored this coloring book contest to promote the idea of 'Reduce, Reuse, Recycle' and encourage all third, fourth and fifth graders in Howard County to express their thoughts through art. This contest was very successful and we hope that everyone enjoys the winning selections. As you can see from the themes expressed in these drawings, Howard County students are well aware that their actions have an impact, not only locally, but globally as well.