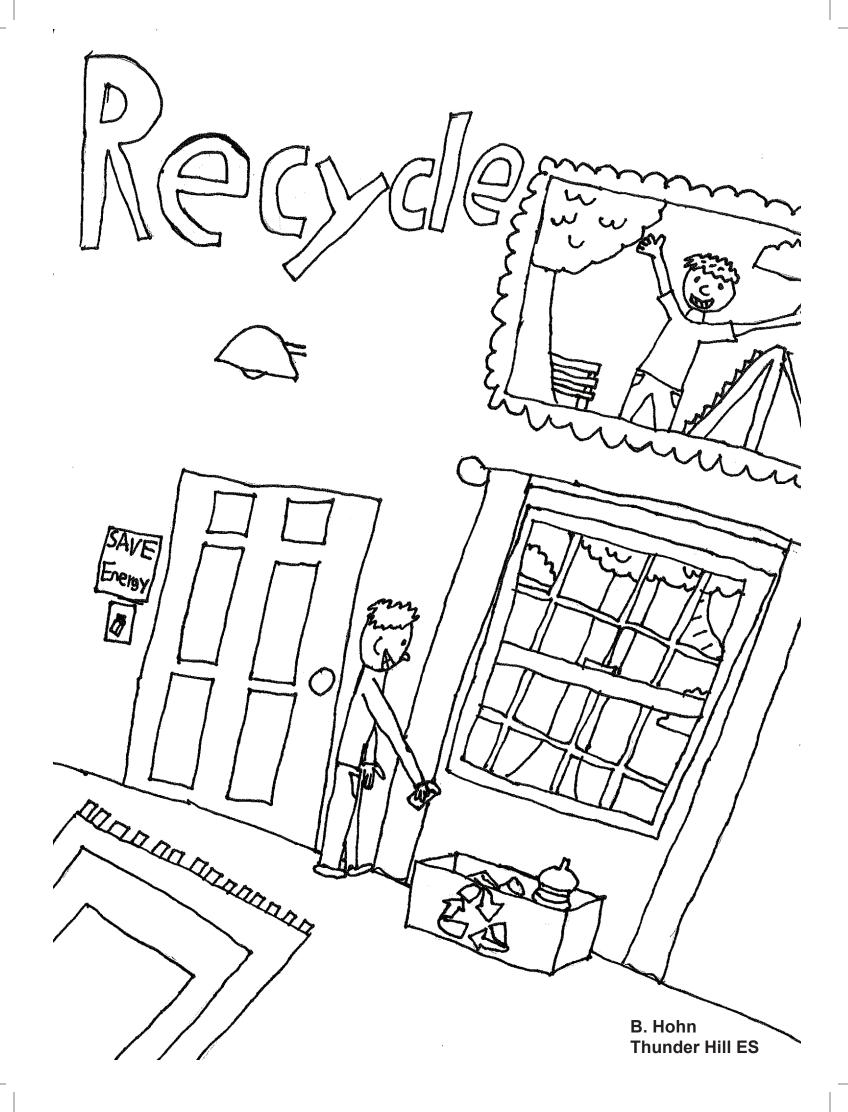

## March 2017

The Howard County Recycling Division sponsored this coloring book contest to promote the idea of 'Reduce, Reuse, Recycle' and encourage all third, fourth and fifth graders in Howard County to express their thoughts through art. This contest was very successful and we hope that everyone enjoys the winning selections. As you can see from the themes expressed in these drawings, Howard County students are well aware that their actions have an impact, not only locally, but globally as well.