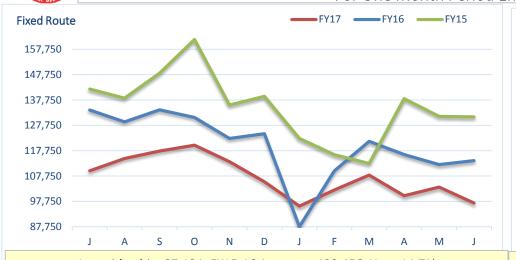

(1) FY17YTD and FY16YTD: Compares same months.

Meets Expectation

Does not meet Expectation

|                           | July    | August  | September | October | November | December | January | February | March   | April   | May     | June    | FY17.Year<br>to Date | Average |
|---------------------------|---------|---------|-----------|---------|----------|----------|---------|----------|---------|---------|---------|---------|----------------------|---------|
| RTA SYSTEM<br>RIDES TOTAL | 114,175 | 114,677 | 117,613   | 123,851 | 113,437  | 105,429  | 95,889  | 102,289  | 108,083 | 99,959  | 103,415 | 97,134  | 1,295,951            | 107,996 |
|                           |         |         |           |         |          |          |         |          |         | 1       |         |         |                      |         |
| Missed Trips              | 216     | 108     | 136       | 129     | 93       | 102      | 143     | 71       | 156     | 333     | 444     | 477     | 2,407                | 201     |
| Missed Hours              | 163     | 126     | 136       | 149     | 180      | 165      | 165     | 92       | 242     | 285     | 403     | 525     | 2,631                | 219     |
| Missed Miles              | 1,514   | 1,465   | 1,506     | 1,700   | 1,217    | 1,510    | 2,007   | 833      | 2,162   | 4,568   | 6,747   | 5,111   | 30,340               | 2,528   |
|                           |         |         |           |         |          |          |         |          |         |         |         |         |                      |         |
| Total Road Calls          | 82      | 90      | 89        | 68      | 72       | 73       | 71      | 48       | 65      | 62      | 85      | 72      | 877                  | 73      |
|                           |         |         |           |         |          |          |         |          |         |         |         |         |                      |         |
| Workers Comp<br>Claims    | 1       | 2       | 1         | 0       | 2        | 0        | 1       | 0        | 8       | 2       | 2       | 5       | 24                   | 3       |
|                           |         |         |           | •       |          |          | •       |          |         |         |         |         |                      |         |
| Monthly Miles             | 262,130 | 285,231 | 267,149   | 265,288 | 264,634  | 260,012  | 256,395 | 248,169  | 269,542 | 276,373 | 265,952 | 261,644 | 3,182,519            | 265,210 |