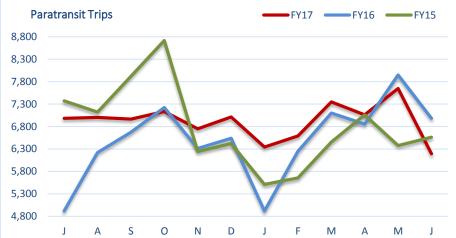

| Paratransit Performance Statistics: June 2017                             |                     |                      |                    |                   |               |                   |         |
|---------------------------------------------------------------------------|---------------------|----------------------|--------------------|-------------------|---------------|-------------------|---------|
| Trip Type                                                                 | Trips               | Revenue Hours        | Service Hours      | Trips per Revenue | Trips Denials | Late pickups: +15 | On-Time |
| ADA Prince George's County                                                | 115                 | 81                   | 91                 | 1.4               | 0             | 6                 | 95%     |
| ADA Anne Arundel M route                                                  | 17                  | 13                   | 16                 | 1.3               | 0             | 1                 | 94%     |
| ADA Anne Arundel                                                          | 192                 | 125                  | 141                | 1.5               | 0             | 9                 | 95%     |
| ADA & (GPT) General Paratransit Trips                                     | 5,870               | 3,658                | 4,143              | 1.6               | 0             | 335               | 94%     |
| Taxi Total Performed Trips                                                | 1,101               | 459                  | 0                  | 2.4               | 0             |                   |         |
| Totals                                                                    | 7,648               | 4,336                | 4,390              | 1.6               | 0             | 351               | 94%     |
| (2) Mobility performed and verified trips in RouteMatch Software Database |                     |                      |                    |                   |               |                   |         |
| For questions regarding data in this sur                                  | mmary, contact Mayı | nard Nash (301)597-3 | 622 or Maynard.Nas | sh@transitRTA.com |               |                   |         |