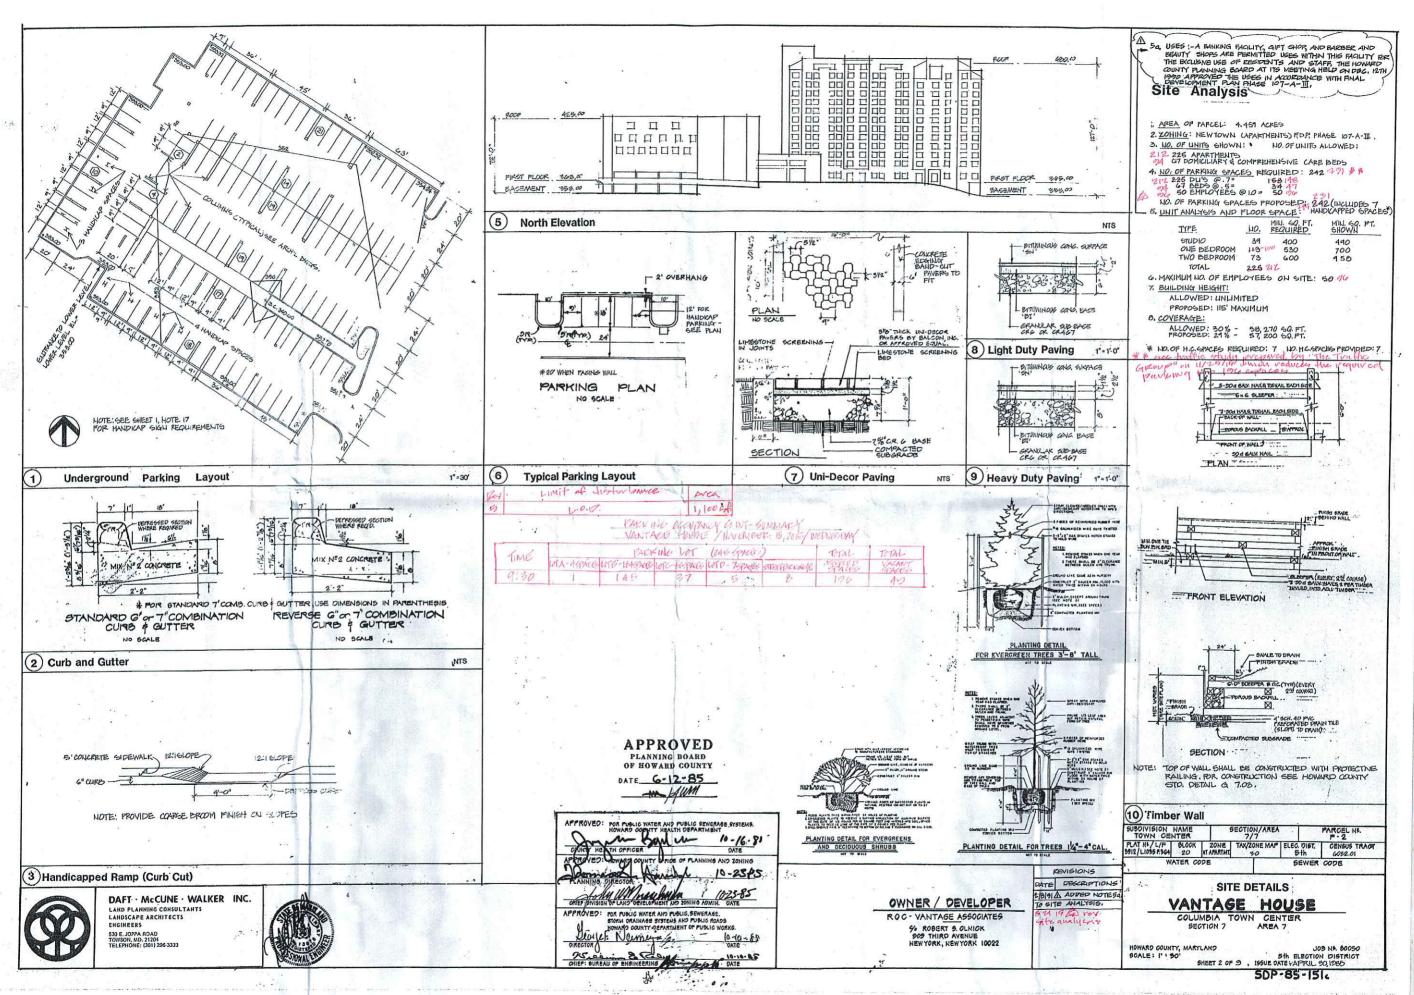

**Approval**, subject to compliance with the redline revision technical comments, and compliance with any conditions imposed by the Planning Board.

| Vicinal Properties:           | <b>North &amp; East Side</b> – Vantage Point Road, a Howard County local road, is located north and east of Vantage House. Across Vantage Point Road is New Town – Apartments and New-Town Open Space, both of which are subject to FDP-107-A-III.                                                                                                                                                                                                                                                                                                     |
|-------------------------------|--------------------------------------------------------------------------------------------------------------------------------------------------------------------------------------------------------------------------------------------------------------------------------------------------------------------------------------------------------------------------------------------------------------------------------------------------------------------------------------------------------------------------------------------------------|
|                               | <b>South Side</b> – The Historic Oakland house, built in 1811, is located south of Vantage House. The Historic Oakland house is zoned New Town-Open Space and is subject to FDP-163-A-I.                                                                                                                                                                                                                                                                                                                                                               |
|                               | <b>West Side</b> – An unimproved open space lot, adjacent to Little Patuxent Parkway, is located west of Vantage House. The open space lot is zoned New Town-Open Space and is subject to FDP-107-A-III.                                                                                                                                                                                                                                                                                                                                               |
| Legal Notice:                 | The property was properly posted with one (1) Planning Board meeting poster with the date, time and place of the Planning Board meeting for 15 days prior to the meeting.                                                                                                                                                                                                                                                                                                                                                                              |
| <u>Site Background:</u>       | <b>Planning Board Case #132</b> – On November 20, 1980 an amendment to the Final Development Plan was approved by the Planning Board to permit the use of a life care facility on Parcel F-2. The FDP amendment also included specific parking ratios for a life care facility; 0.7 off-street parking spaces for each dwelling unit, 0.5 off-street parking spaces for each personal care or nursing bed and 1.0 off-street parking space for each employee on a major shift.                                                                         |
|                               | <b>Site Development Plan #85-151</b> – Vantage House was constructed in 1990 as an elderly housing complex consisting of a 15 story building with 242 surface and deck parking spaces. The Site Development Plan was approved with 225 apartments, 67 personal care beds and 50 employees.                                                                                                                                                                                                                                                             |
| <u>Site Proposal:</u>         | <ul> <li>The redline revision to the site development plan includes:</li> <li>A ± 18' x 32' library/office addition</li> <li>Canopy overhang for drop off convenience</li> <li>3' reduction of the existing drop off island to improve turning movements</li> <li>Conversion of 14 parking spaces on the 2<sup>nd</sup> level parking deck for physical and occupational therapy common space (17 spaces as shown on the approved SDP).</li> <li>Redistribution of facility to 212 apartments, 94 care beds and 96 employees.</li> </ul>               |
| <u>Planning Board Review:</u> | <b>Parking Requirements</b> – The redistribution of apartments, care beds, and<br>employees proposed under the redline revision increases the required parking<br>spaces from 242 parking spaces to 292 parking spaces. The conversion of 14<br>parking spaces to usable floor area for the physical and occupational therapy<br>common area further decreases the parking to 231 parking spaces. This results in<br>a deficit of 61 parking spaces; <b>therefore the applicant is requesting an</b><br><b>adjustment to the parking requirements.</b> |

|                                 | <b>Parking Study</b> – The Traffic Group, Inc. conducted a Parking Occupancy Study<br>and Parking Analysis for Vantage House. The Occupancy Study included<br>counting the number of vehicles on-site between the hours of 9AM and 7PM (at<br>30-minute intervals) on two weekdays and one Saturday. In addition to counting<br>the vehicles in the parking lot, parked vehicles along the access road to the south<br>of Vantage House were also counted. The Study was based on the current<br>operation of 225 apartment units, 67 care beds, 80 employees, and 245 existing<br>parking spaces (note – the SDP parking requirement was based on 50 employees<br>and 242 parking spaces). |
|---------------------------------|---------------------------------------------------------------------------------------------------------------------------------------------------------------------------------------------------------------------------------------------------------------------------------------------------------------------------------------------------------------------------------------------------------------------------------------------------------------------------------------------------------------------------------------------------------------------------------------------------------------------------------------------------------------------------------------------|
|                                 | The Parking Occupancy Study showed a minimum of 49 parking spaces, out of 245 parking spaces, available at any time during the three-day study.                                                                                                                                                                                                                                                                                                                                                                                                                                                                                                                                             |
|                                 | Based on the proposal, the parking requirements for the redistribution of uses, in accordance with the FDP criteria, would result in the occupancy of 20 more parking spaces (see the Parking Study exhibit for calculations), or 29 available spaces. And the conversion of 14 parking spaces to usable floor area would further reduce the parking to 15 available parking spaces.                                                                                                                                                                                                                                                                                                        |
| FDP Criteria:                   | The SDP redline revision is in compliance with all applicable requirements of FDP-107-A-III, except for the parking requirement.                                                                                                                                                                                                                                                                                                                                                                                                                                                                                                                                                            |
| <u>Planning Board Criteria:</u> | In accordance with Section 125.0.G.4 of the Zoning Regulations, the Planning<br>Board may approve parking requirements, which differ from those required by the<br>Final Development Plan, based on the following criteria:                                                                                                                                                                                                                                                                                                                                                                                                                                                                 |
|                                 | 1. The adjustment will not alter the character of the neighborhood or area<br>in which the property is located, will not impair the appropriate use or<br>development of adjacent property, and will not be detrimental to the<br>public welfare; and                                                                                                                                                                                                                                                                                                                                                                                                                                       |
|                                 | Vantage House will be operating the same functions as currently exist today,<br>and that existed at the time of FDP and SDP approval. There is no expansion<br>of the living facilities, only a redistribution of the facilities provided. The<br>additional floor area for the occupational and therapy common space does<br>not affect the parking count since the parking requirements, in accordance<br>with the FDP, are based on the distribution of apartment units, care units, and<br>number of employees. No new surface parking area is proposed; therefore,                                                                                                                     |