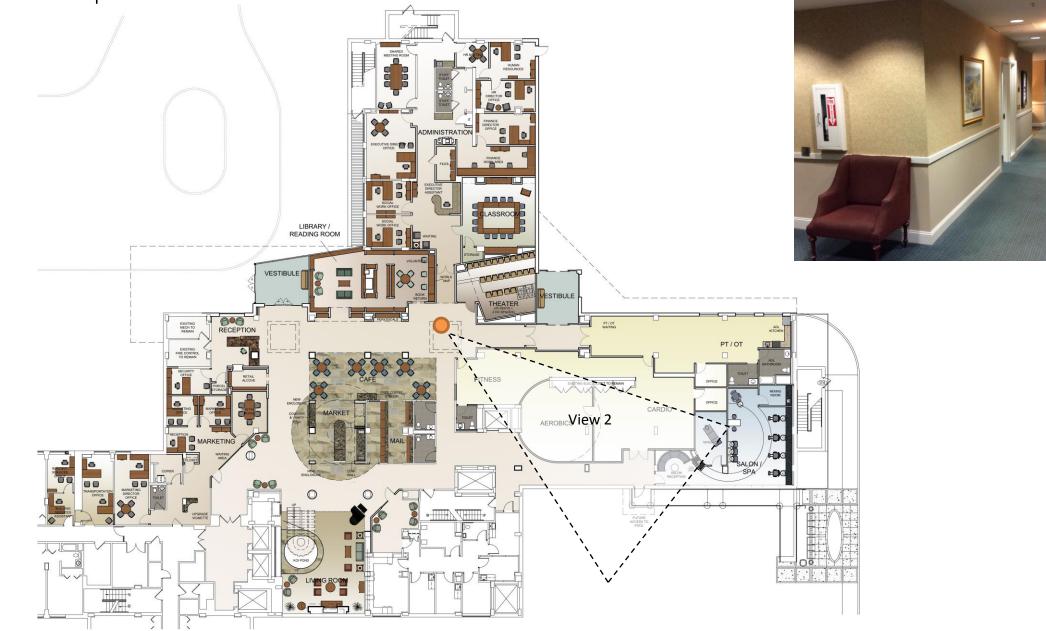

## Vantage House Columbia Town Center – Section 7, Area 7

Planning Board Meeting of January 7, 2016

- File No./Petitioner:SDP-85-151, Vantage House/Meriann RitaccoProject Name:Vantage House Columbia Town Center, Section 7, Area 7, Parcel F-2DPZ Planner:Julia Boone, Planning Specialist II<br/>(410) 313-4342, jboone@howardcountymd.govRequest:To approve a redline revision to a previously approved Site Development Plan,<br/>SDP-85-151, for a parking adjustment to the parking criteria indicated in Final<br/>Development Plan, EDB 107, A. III, in appendence with Section 125, 0, C, 4 of the
  - Development Plan, FDP-107-A-III, in accordance with Section 125.0.G.4 of the Howard County Zoning Regulations. The subject property is zoned New Town Apartments.
- Location:5400 Vantage Point Road Vantage House (Parcel F-2) is an elderly housing<br/>complex located along the southwest side of Vantage Point Road, closest to the<br/>intersection at Little Patuxent Parkway.
- **DPZ Recommendation:**

**Approval**, subject to compliance with the redline revision technical comments, and compliance with any conditions imposed by the Planning Board.

| Vicinal Properties:           | <b>North &amp; East Side</b> – Vantage Point Road, a Howard County local road, is located north and east of Vantage House. Across Vantage Point Road is New Town – Apartments and New-Town Open Space, both of which are subject to FDP-107-A-III.                                                                                                                                                                                                                                                                                                     |
|-------------------------------|--------------------------------------------------------------------------------------------------------------------------------------------------------------------------------------------------------------------------------------------------------------------------------------------------------------------------------------------------------------------------------------------------------------------------------------------------------------------------------------------------------------------------------------------------------|
|                               | <b>South Side</b> – The Historic Oakland house, built in 1811, is located south of Vantage House. The Historic Oakland house is zoned New Town-Open Space and is subject to FDP-163-A-I.                                                                                                                                                                                                                                                                                                                                                               |
|                               | <b>West Side</b> – An unimproved open space lot, adjacent to Little Patuxent Parkway, is located west of Vantage House. The open space lot is zoned New Town-Open Space and is subject to FDP-107-A-III.                                                                                                                                                                                                                                                                                                                                               |
| Legal Notice:                 | The property was properly posted with one (1) Planning Board meeting poster with the date, time and place of the Planning Board meeting for 15 days prior to the meeting.                                                                                                                                                                                                                                                                                                                                                                              |
| <u>Site Background:</u>       | <b>Planning Board Case #132</b> – On November 20, 1980 an amendment to the Final Development Plan was approved by the Planning Board to permit the use of a life care facility on Parcel F-2. The FDP amendment also included specific parking ratios for a life care facility; 0.7 off-street parking spaces for each dwelling unit, 0.5 off-street parking spaces for each personal care or nursing bed and 1.0 off-street parking space for each employee on a major shift.                                                                         |
|                               | <b>Site Development Plan #85-151</b> – Vantage House was constructed in 1990 as an elderly housing complex consisting of a 15 story building with 242 surface and deck parking spaces. The Site Development Plan was approved with 225 apartments, 67 personal care beds and 50 employees.                                                                                                                                                                                                                                                             |
| <u>Site Proposal:</u>         | <ul> <li>The redline revision to the site development plan includes:</li> <li>A ± 18' x 32' library/office addition</li> <li>Canopy overhang for drop off convenience</li> <li>3' reduction of the existing drop off island to improve turning movements</li> <li>Conversion of 14 parking spaces on the 2<sup>nd</sup> level parking deck for physical and occupational therapy common space (17 spaces as shown on the approved SDP).</li> <li>Redistribution of facility to 212 apartments, 94 care beds and 96 employees.</li> </ul>               |
| <u>Planning Board Review:</u> | <b>Parking Requirements</b> – The redistribution of apartments, care beds, and<br>employees proposed under the redline revision increases the required parking<br>spaces from 242 parking spaces to 292 parking spaces. The conversion of 14<br>parking spaces to usable floor area for the physical and occupational therapy<br>common area further decreases the parking to 231 parking spaces. This results in<br>a deficit of 61 parking spaces; <b>therefore the applicant is requesting an</b><br><b>adjustment to the parking requirements.</b> |