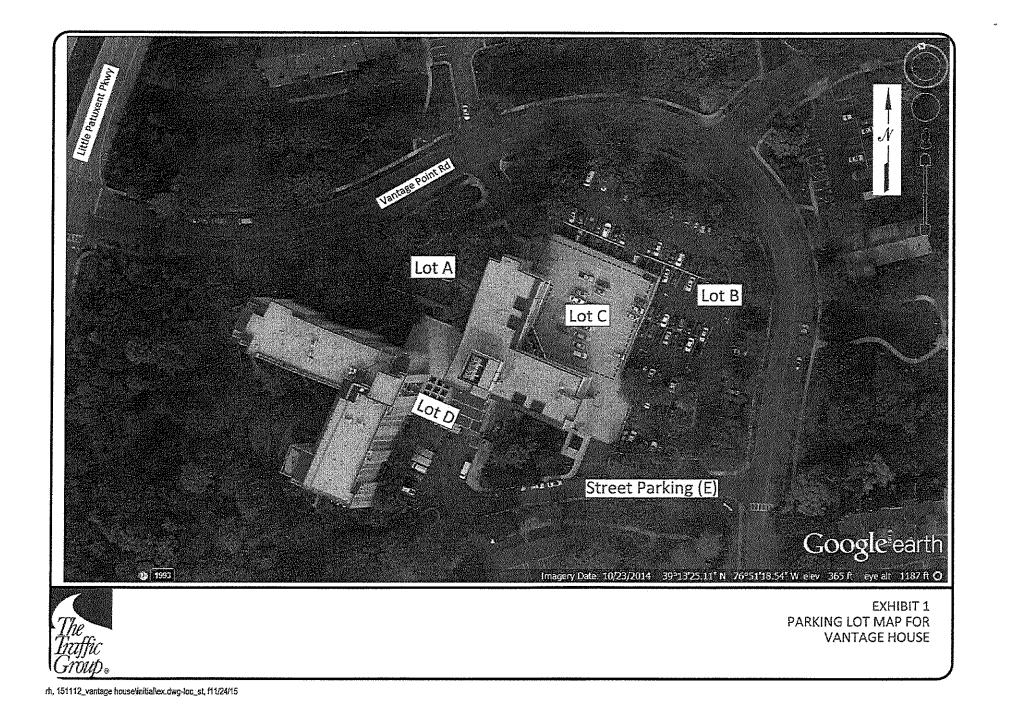

Mr. Michael Pieranunzi November 25, 2015 Page **2** of **3** 

Exhibit 1 of this letter report identifies the existing facility and parking areas. Vehicle parking occupancy counts were then collected between the hours of 9 AM and 7 PM at 30-minute intervals during the following days:

|       |                  |                    |                       | ncy Count - Su<br>Vantage House<br>November 18, 20<br>Wednesday | e ,                | 1               | The<br>Traffic<br>Group. |
|-------|------------------|--------------------|-----------------------|-----------------------------------------------------------------|--------------------|-----------------|--------------------------|
| Time  |                  |                    | Parking Lot (245 Spac | es)                                                             | 1                  | Total           | Total                    |
|       | Lot A - 4 Spaces | Lot B - 184 Spaces | Lot C - 50 Spaces     | Lot D - 7 Spaces                                                | Street Parking (E) | Occupied Spaces | Vacant Spaces            |
| 9:00  | 1                | 134                | 38                    | 4                                                               | 8                  | 185             | 60                       |
| 9:30  | 1                | 145                | 37                    | 5                                                               | 8                  | 196             | 49                       |
| 10:00 | 3                | 140                | 35                    | Ś                                                               | 8                  | 191             | 54                       |
| 10:30 | 2                | 138                | 32                    | 6                                                               | 8                  | 186             | 59                       |
| 11:00 | 1                | 136                | 32                    | 6                                                               | 7                  | 182             | 63                       |
| 11:30 | 1                | 120                | 35                    | 5                                                               | 8                  | 169             | 76                       |
| 12:00 | 4                | 126                | 34                    | 5                                                               | 8                  | 177             | 68                       |
| 12:30 | 3                | 134                | 32                    | .4                                                              | 7                  | 180             | 65                       |
| 13:00 | 1                | 133                | 38                    | 5                                                               | 8                  | 185             | 60                       |
| 13:30 | 3                | 133                | 31                    | 5                                                               | 7                  | 179             | 66                       |
| 14:00 | Ż                | 134                | 34                    | 5                                                               | 6                  | 181             | 64                       |
| 14:30 | 1                | 122                | 34                    | 5                                                               | 6                  | 168             | 77                       |
| 15:00 | 3                | 125                | 38                    | 5                                                               | 8                  | 180             | 65                       |
| 15:30 | 2                | 113                | 41                    | 4                                                               | 4                  | 164             | 81                       |
| 16:00 | 2                | 111                | 37                    | 2                                                               | 3                  | 155             | 90                       |
| 16:30 | 4                | 113                | 37                    | 2                                                               | 2                  | 158             | 87                       |
| 17:00 | 4                | 105                | 37                    | 2                                                               | 2                  | 150             | 95                       |
| 17:30 | 3                | 110                | 36                    | 2                                                               | 2                  | 153             | 92                       |
| 18:00 | 2                | 100                | 36                    | 2                                                               | 3                  | 143             | 102                      |
| 18:30 | 2                | 95                 | 34                    | 2                                                               | 2                  | 135             | 110                      |
| 19:00 | 2                | 92                 | 35                    | 2                                                               | 2                  | 133             | 112                      |