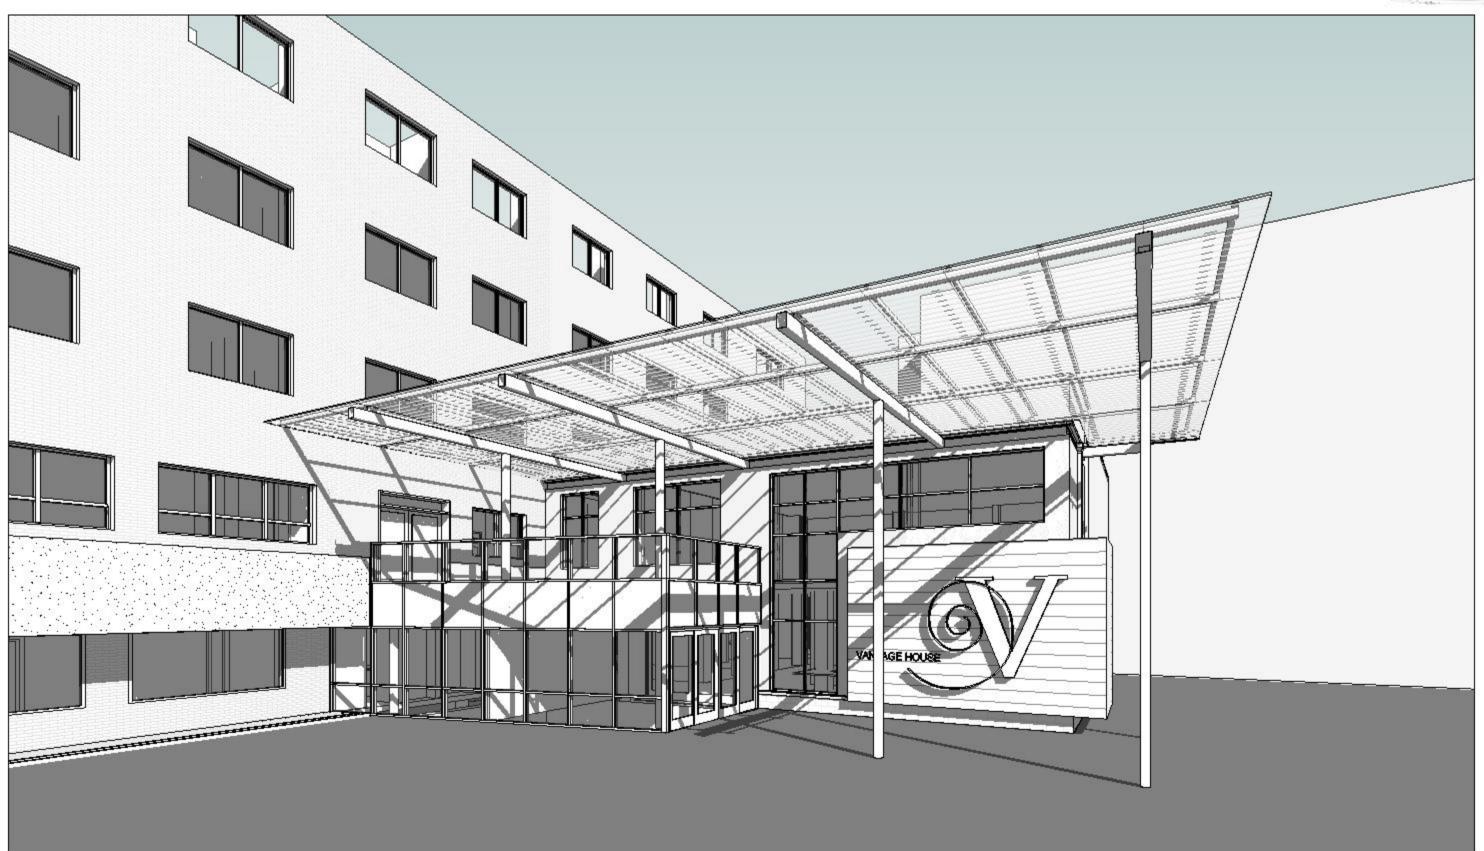

**Approval**, subject to compliance with the redline revision technical comments, and compliance with any conditions imposed by the Planning Board.

| Vicinal Properties:           | <b>North &amp; East Side</b> – Vantage Point Road, a Howard County local road, is located north and east of Vantage House. Across Vantage Point Road is New Town – Apartments and New-Town Open Space, both of which are subject to FDP-107-A-III.                                                                                                                                                                                                                                                                                                     |
|-------------------------------|--------------------------------------------------------------------------------------------------------------------------------------------------------------------------------------------------------------------------------------------------------------------------------------------------------------------------------------------------------------------------------------------------------------------------------------------------------------------------------------------------------------------------------------------------------|
|                               | <b>South Side</b> – The Historic Oakland house, built in 1811, is located south of Vantage House. The Historic Oakland house is zoned New Town-Open Space and is subject to FDP-163-A-I.                                                                                                                                                                                                                                                                                                                                                               |
|                               | <b>West Side</b> – An unimproved open space lot, adjacent to Little Patuxent Parkway, is located west of Vantage House. The open space lot is zoned New Town-Open Space and is subject to FDP-107-A-III.                                                                                                                                                                                                                                                                                                                                               |
| Legal Notice:                 | The property was properly posted with one (1) Planning Board meeting poster with the date, time and place of the Planning Board meeting for 15 days prior to the meeting.                                                                                                                                                                                                                                                                                                                                                                              |
| <u>Site Background:</u>       | <b>Planning Board Case #132</b> – On November 20, 1980 an amendment to the Final Development Plan was approved by the Planning Board to permit the use of a life care facility on Parcel F-2. The FDP amendment also included specific parking ratios for a life care facility; 0.7 off-street parking spaces for each dwelling unit, 0.5 off-street parking spaces for each personal care or nursing bed and 1.0 off-street parking space for each employee on a major shift.                                                                         |
|                               | <b>Site Development Plan #85-151</b> – Vantage House was constructed in 1990 as an elderly housing complex consisting of a 15 story building with 242 surface and deck parking spaces. The Site Development Plan was approved with 225 apartments, 67 personal care beds and 50 employees.                                                                                                                                                                                                                                                             |
| <u>Site Proposal:</u>         | <ul> <li>The redline revision to the site development plan includes:</li> <li>A ± 18' x 32' library/office addition</li> <li>Canopy overhang for drop off convenience</li> <li>3' reduction of the existing drop off island to improve turning movements</li> <li>Conversion of 14 parking spaces on the 2<sup>nd</sup> level parking deck for physical and occupational therapy common space (17 spaces as shown on the approved SDP).</li> <li>Redistribution of facility to 212 apartments, 94 care beds and 96 employees.</li> </ul>               |
| <u>Planning Board Review:</u> | <b>Parking Requirements</b> – The redistribution of apartments, care beds, and<br>employees proposed under the redline revision increases the required parking<br>spaces from 242 parking spaces to 292 parking spaces. The conversion of 14<br>parking spaces to usable floor area for the physical and occupational therapy<br>common area further decreases the parking to 231 parking spaces. This results in<br>a deficit of 61 parking spaces; <b>therefore the applicant is requesting an</b><br><b>adjustment to the parking requirements.</b> |