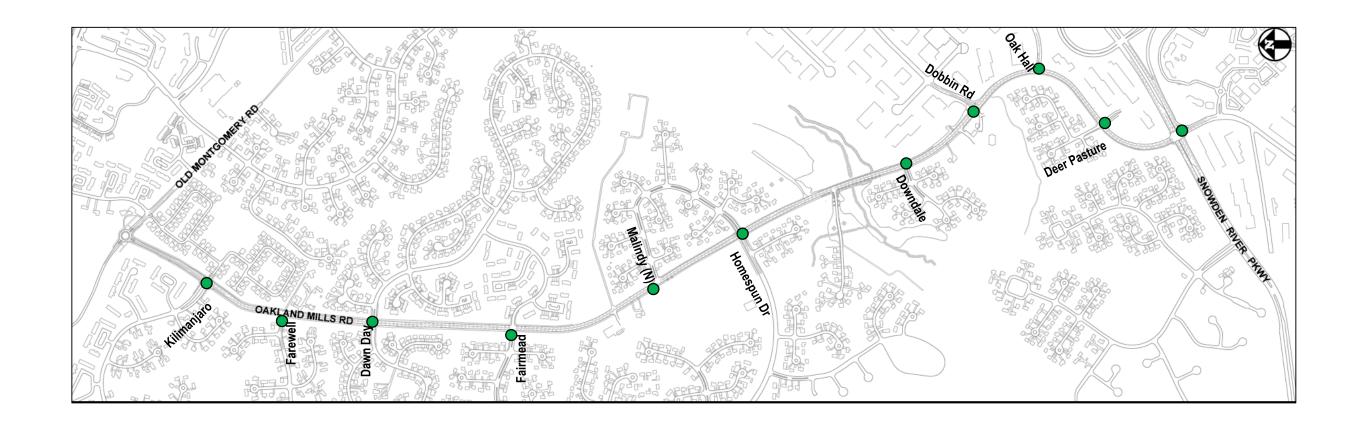

# Oakland Mills Rd, <u>AM Wait Times</u> Currently and under Road Diet Conditions



#### WHAT DOES LEVEL OF SERVICE REALLY MEAN?

|  | Level of | Wait Times, per Driver (sec) |                            |
|--|----------|------------------------------|----------------------------|
|  |          |                              | CTOD                       |
|  | Service  |                              | STUP                       |
|  | А        | <u>&lt;</u> 10 sec           | <u>&lt;</u> 10 sec         |
|  | В        | >10 and <u>&lt;</u> 20 sec   | >10 and <u>&lt;</u> 15 sec |
|  | С        | >20 and <u>&lt;</u> 35 sec   | >15 and <u>&lt;</u> 25 sec |
|  | D        | >35 and <u>&lt;</u> 55 sec   | >25 and <u>&lt;</u> 35 sec |
|  | Е        | >55 and <u>&lt;</u> 80 sec   | >35 and <u>&lt;</u> 50 sec |
|  | F        | >80 sec                      | >50 sec