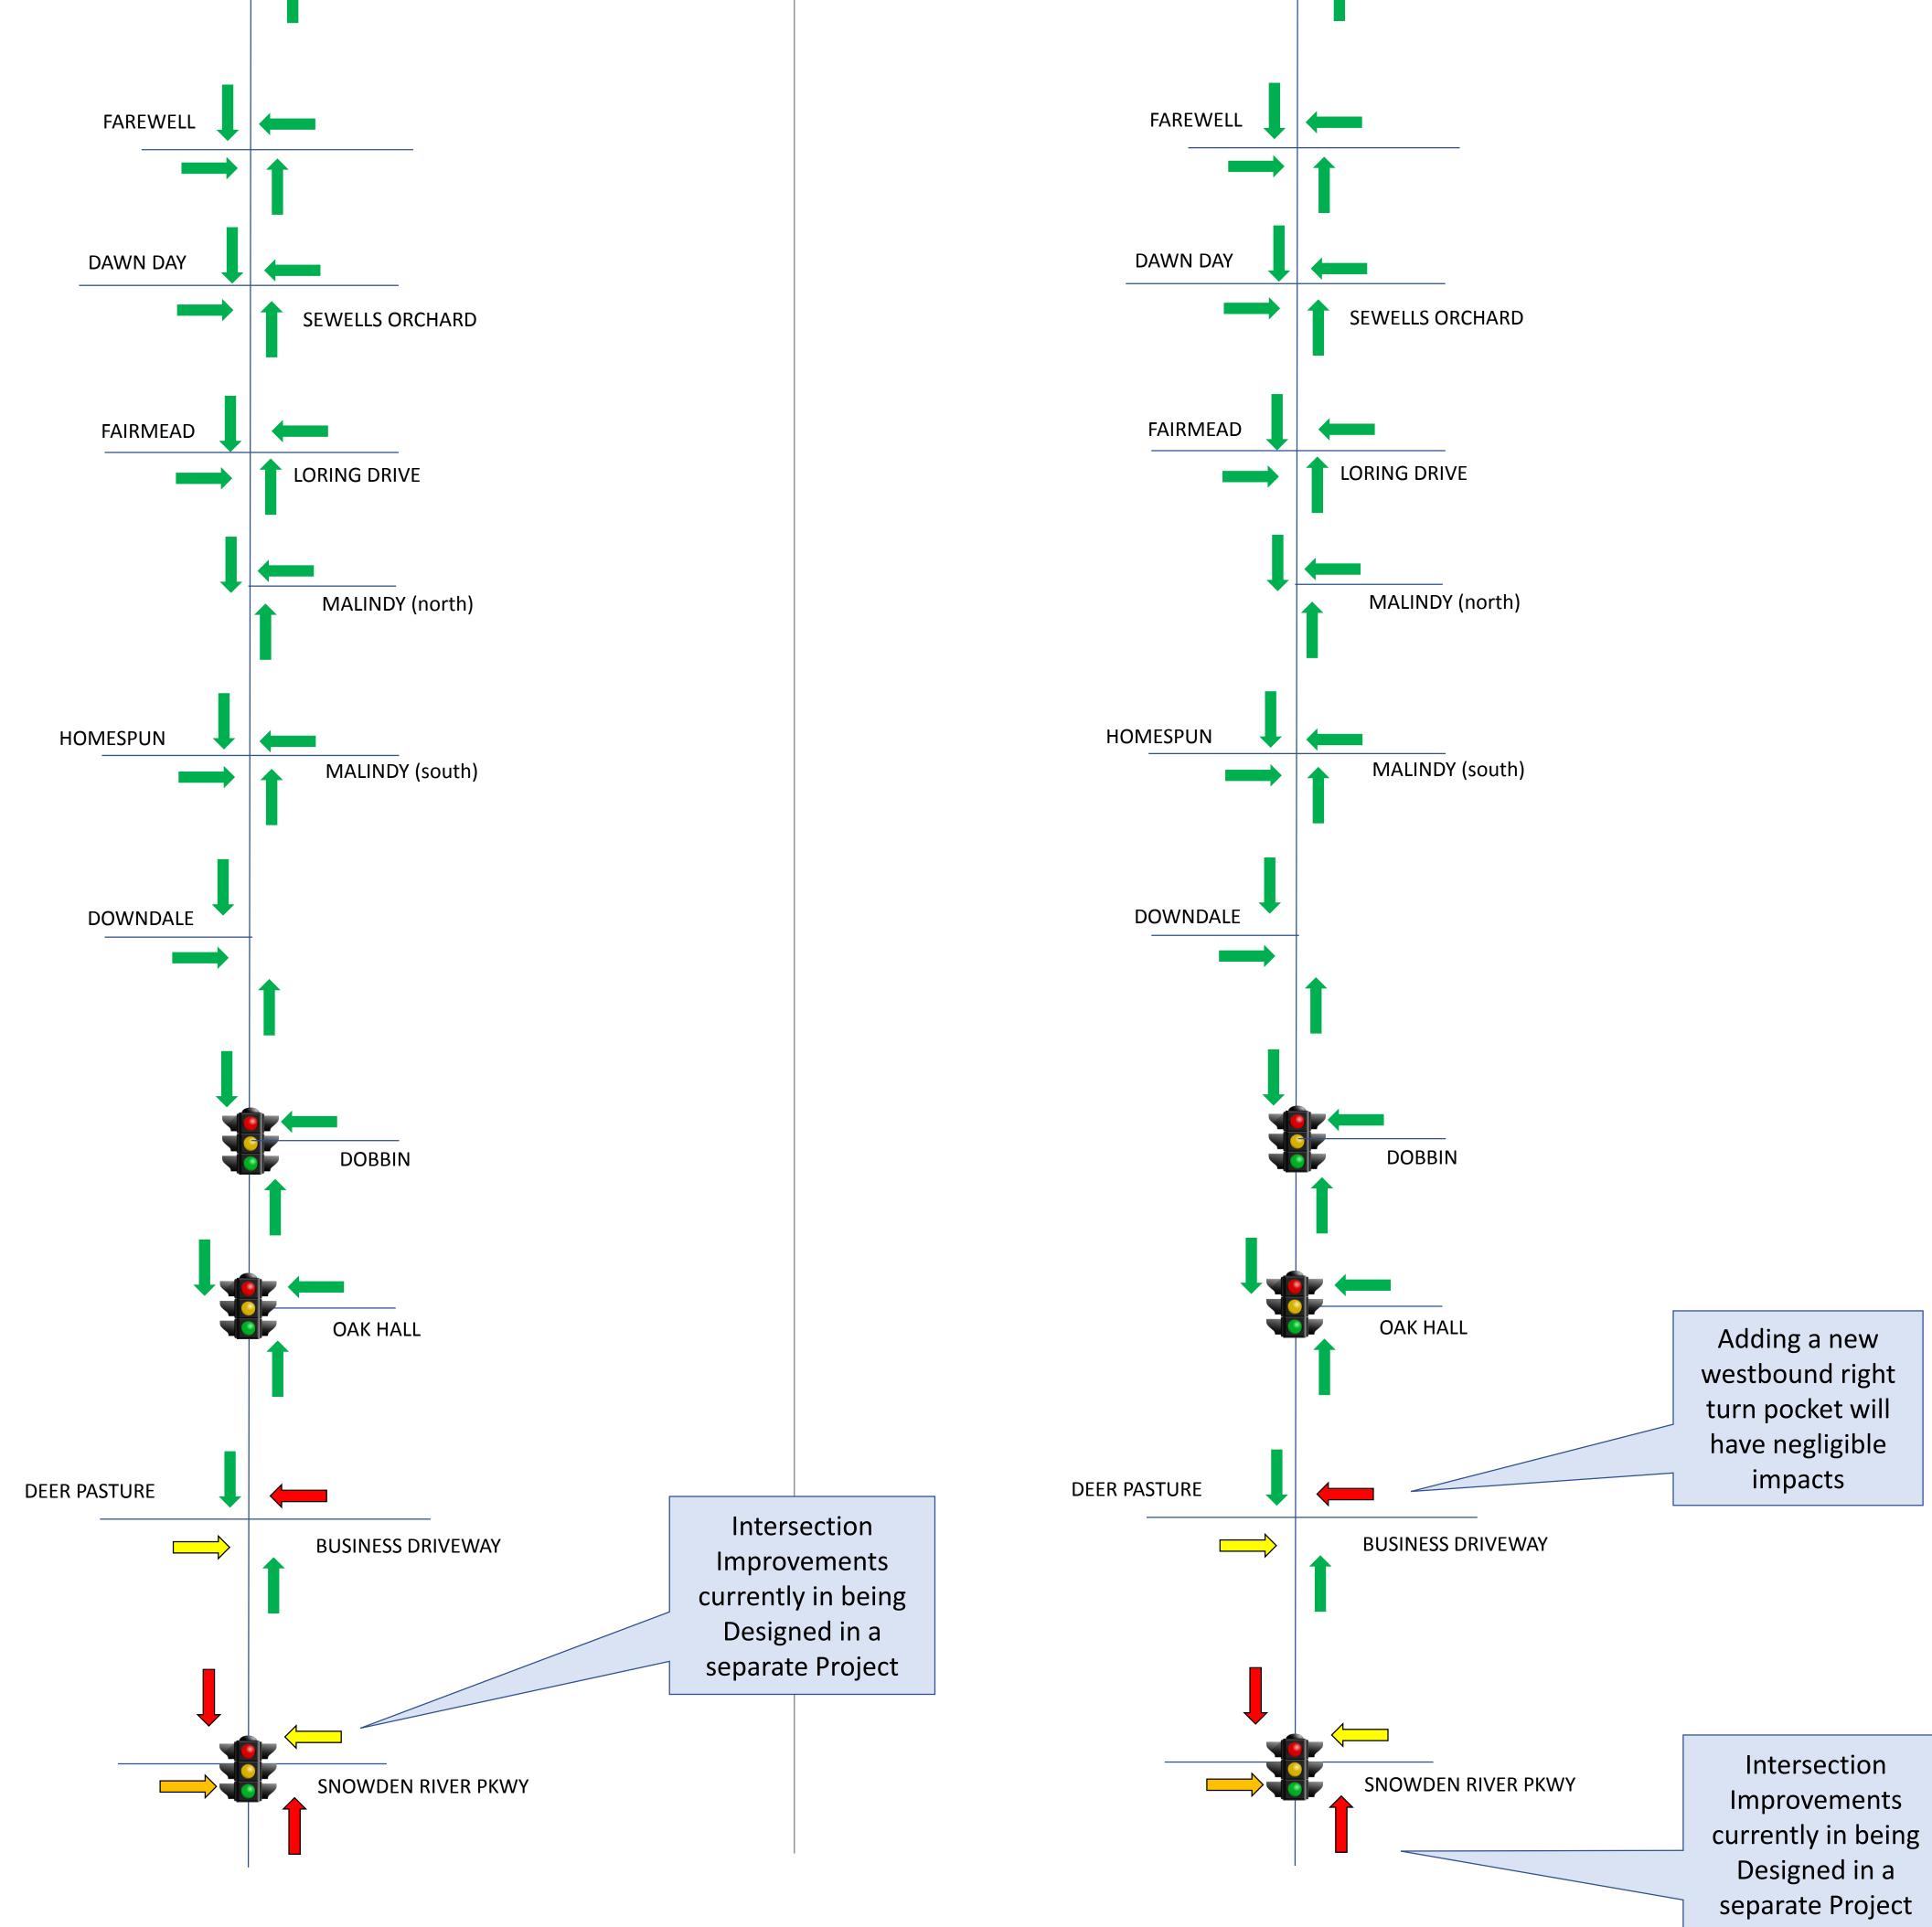

# Oakland Mills Rd, <u>AM Wait Times</u> Currently and under Road Diet Conditions

### Oakland Mills Rd, Currently

#### Oakland Mills Rd, with **Road Diet**