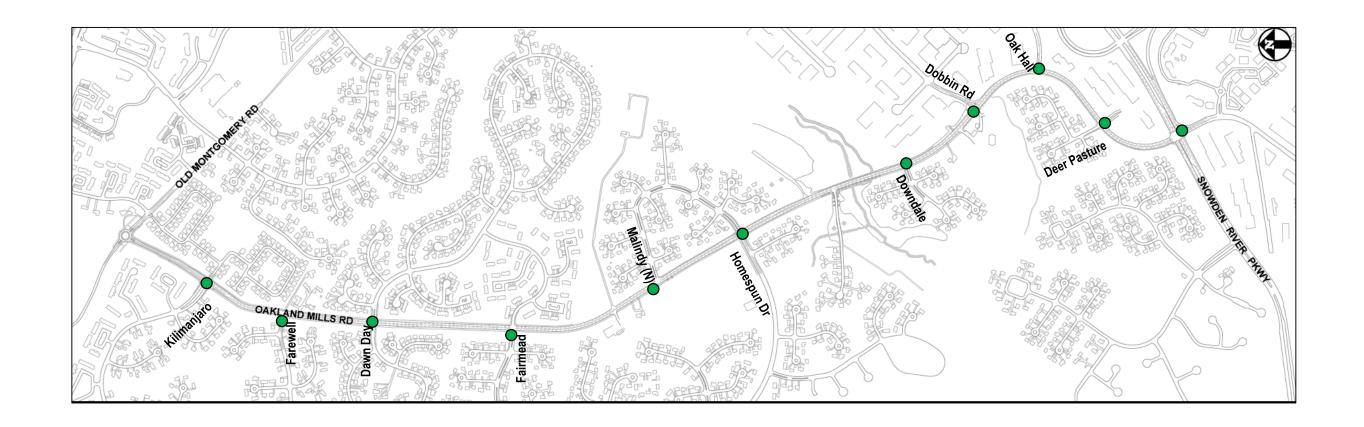

---------------------------|
|  |          |                              | CTOD                       |
|  | Service  |                              | STUP                       |
|  | А        | <u>&lt;</u> 10 sec           | <u>&lt;</u> 10 sec         |
|  | В        | >10 and <u>&lt;</u> 20 sec   | >10 and <u>&lt;</u> 15 sec |
|  | С        | >20 and <u>&lt;</u> 35 sec   | >15 and <u>&lt;</u> 25 sec |
|  | D        | >35 and <u>&lt;</u> 55 sec   | >25 and <u>&lt;</u> 35 sec |
|  | Е        | >55 and <u>&lt;</u> 80 sec   | >35 and <u>&lt;</u> 50 sec |
|  | F        | >80 sec                      | >50 sec                    |

### Oakland Mills Rd, Currently



#### Oakland Mills Rd, with **Road Diet**









# Oakland Mills Rd, PM Wait Times Currently and under Road Diet Conditions



#### WHAT DOES LEVEL OF SERVICE REALLY MEAN?

|  | Level of | Wait Times, per Driver (sec) |                            |
|--|----------|------------------------------|----------------------------|
|  |          | <u> 1</u>                    | STOP                       |
|  | Service  |                              |                            |
|  | А        | <u>&lt;</u> 10 sec           | <u>&lt;</u> 10 sec         |
|  | В        | >10 and <u>&lt;</u> 20 sec   | >10 and <u>&lt;</u> 15 sec |
|  | С        | >20 and <u>&lt;</u> 35 sec   | >15 and <u>&lt;</u> 25 sec |
|  | D        | >35 and <u>&lt;</u> 55 sec   | >25 and <u>&lt;</u> 35 sec |
|  | E        | >55 and <u>&lt;</u> 80 sec   | >35 and <u>&lt;</u> 50 sec |
|  | F        | >80 sec                      | >50 sec