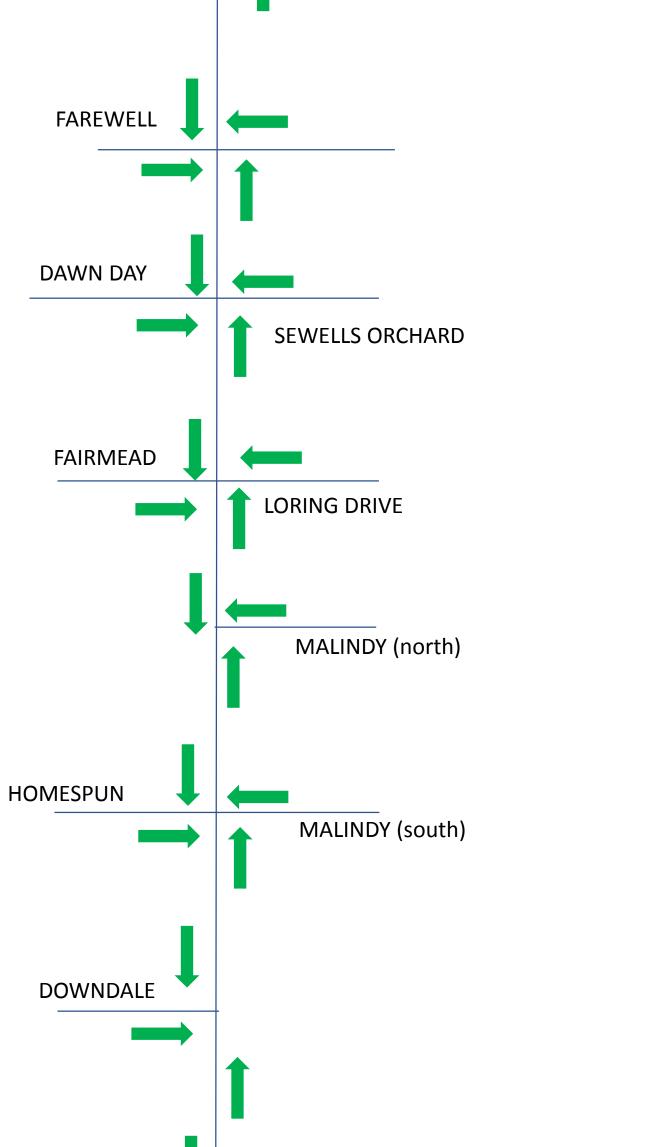

# Oakland Mills Rd, <u>AM Wait Times</u> Currently and under Road Diet Conditions

#### WHAT DOES LEVEL OF SERVICE REALLY MEAN?

|  | Level of | Wait Times, per Driver (sec) |                            |
|--|----------|------------------------------|----------------------------|
|  |          |                              | CTOD                       |
|  | Service  |                              | STUP                       |
|  | А        | <u>&lt;</u> 10 sec           | <u>&lt;</u> 10 sec         |
|  | В        | >10 and <u>&lt;</u> 20 sec   | >10 and <u>&lt;</u> 15 sec |
|  | С        | >20 and <u>&lt;</u> 35 sec   | >15 and <u>&lt;</u> 25 sec |
|  | D        | >35 and <u>&lt;</u> 55 sec   | >25 and <u>&lt;</u> 35 sec |
|  | Е        | >55 and <u>&lt;</u> 80 sec   | >35 and <u>&lt;</u> 50 sec |
|  | F        | >80 sec                      | >50 sec                    |