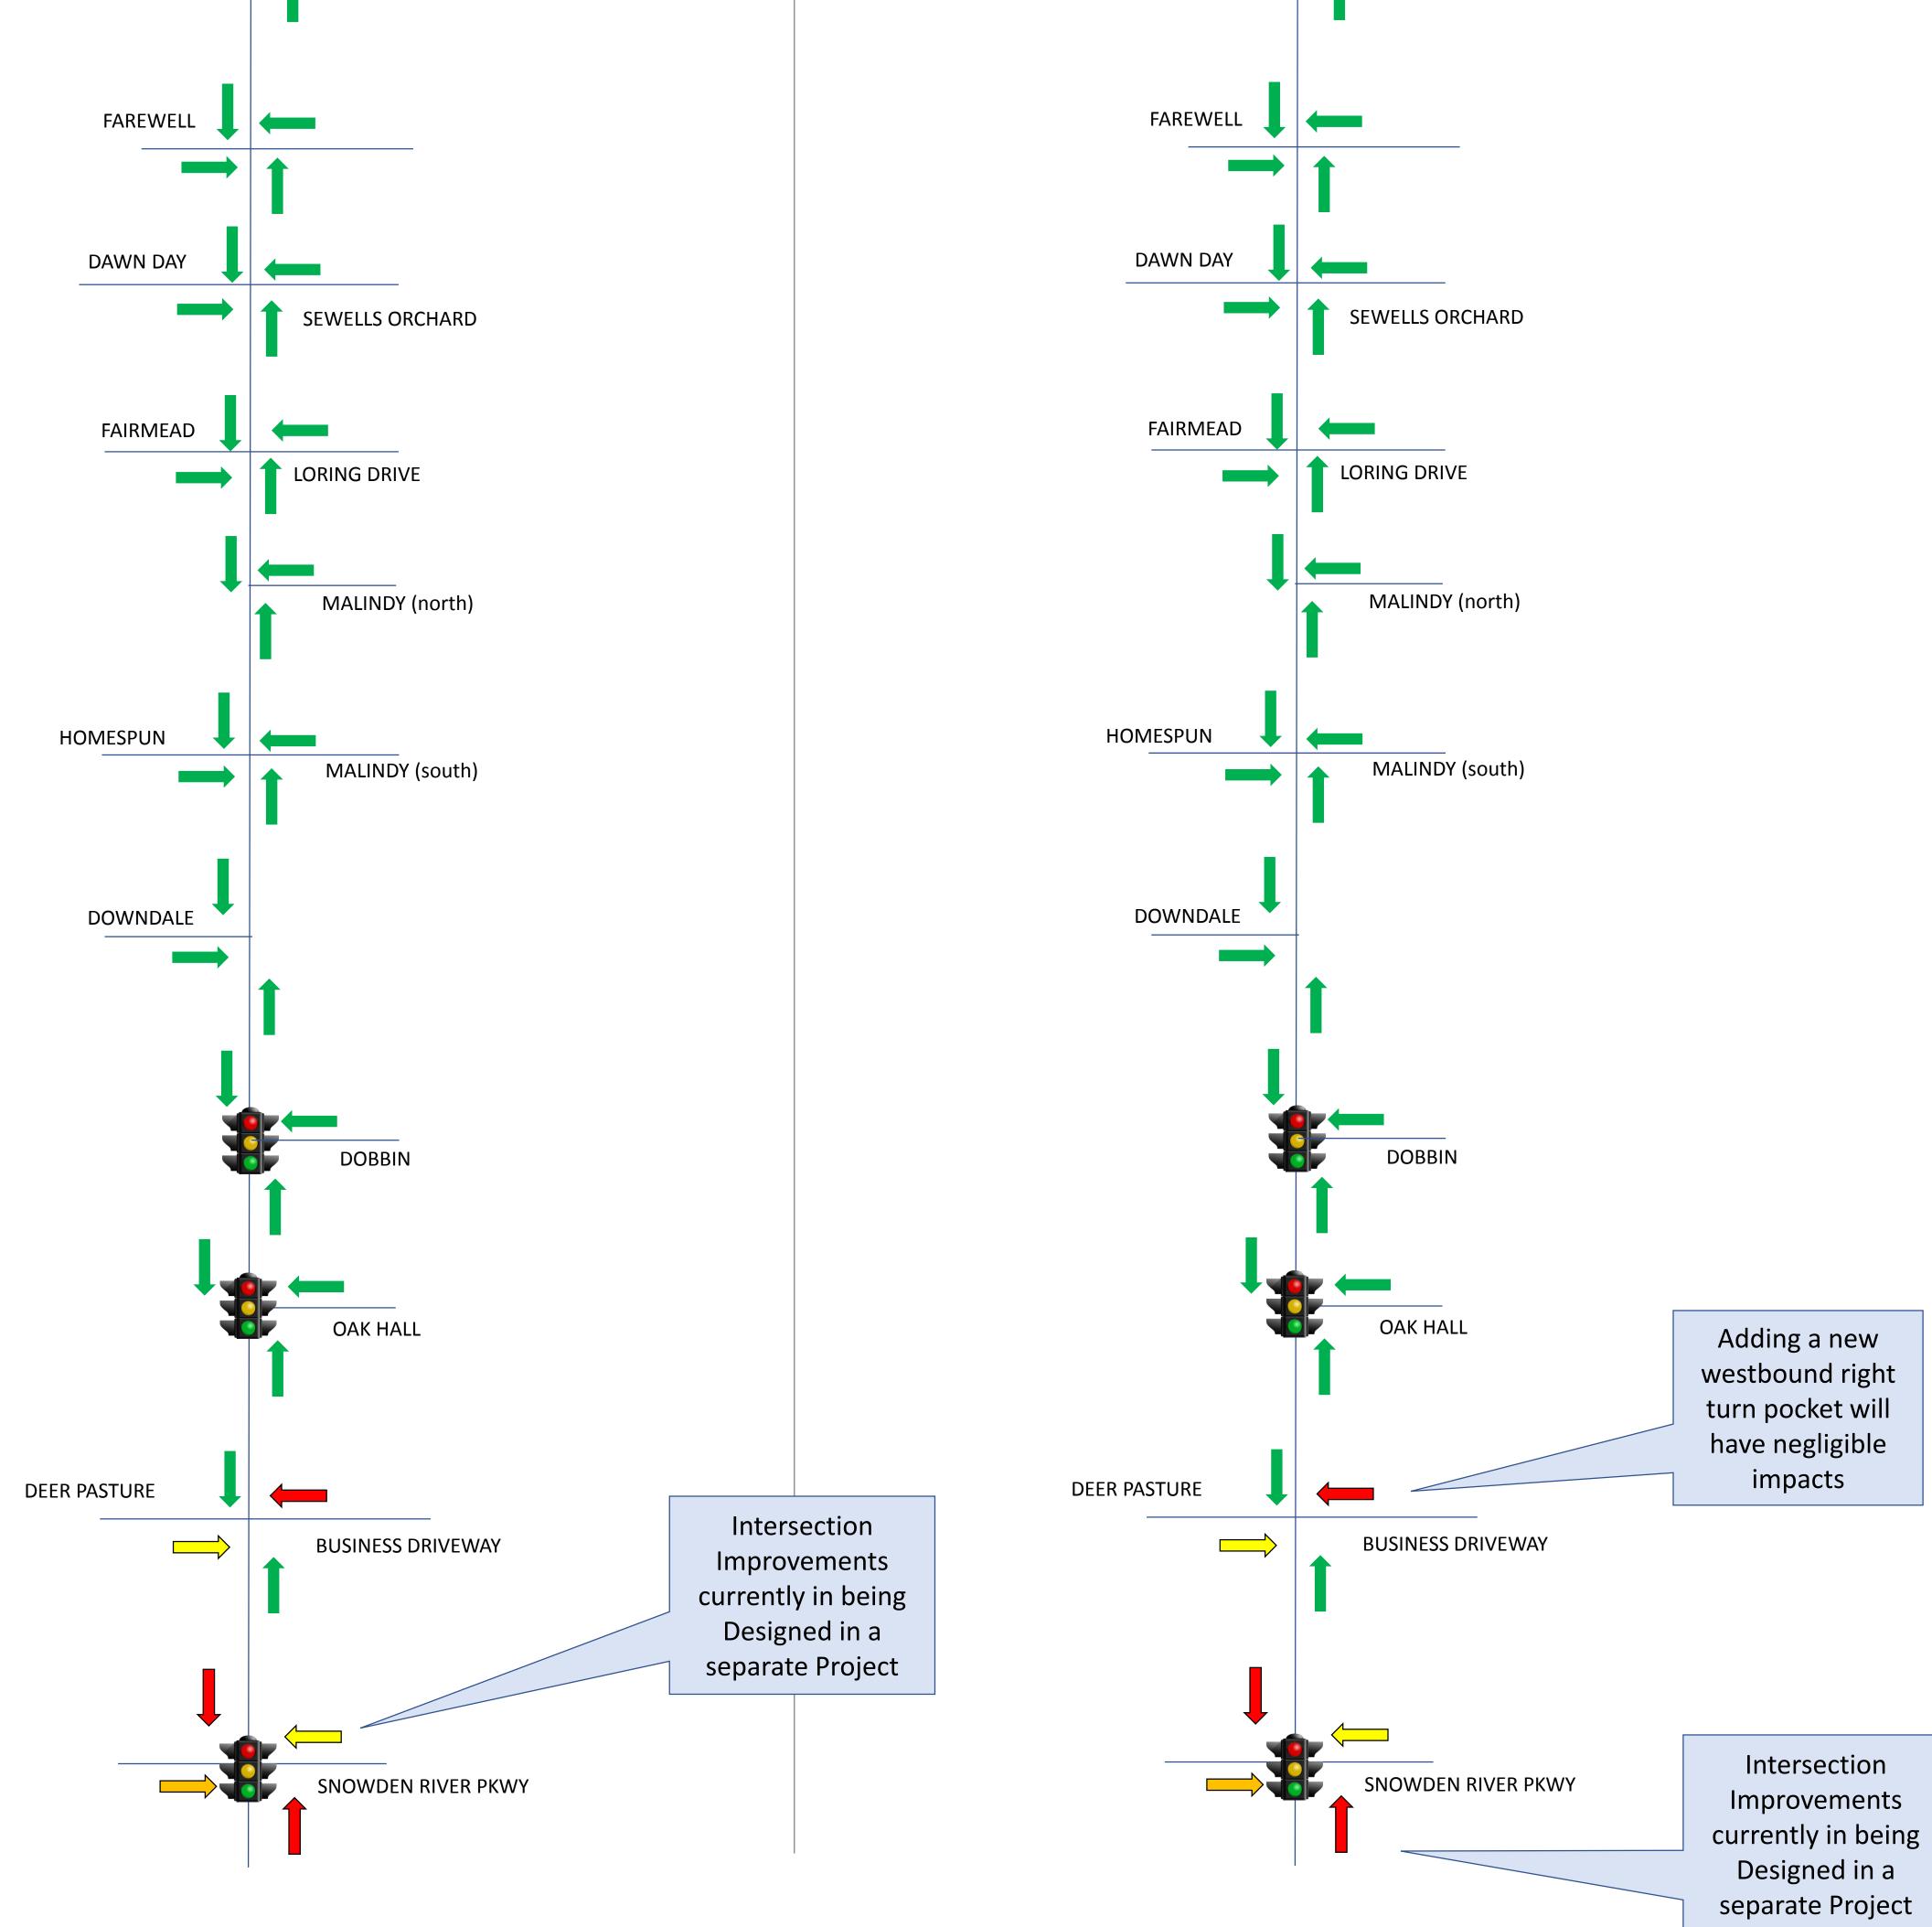

# Oakland Mills Rd, PM Wait Times Currently and under Road Diet Conditions

# Oakland Mills Rd, Currently

### Oakland Mills Rd, with **Road Diet**