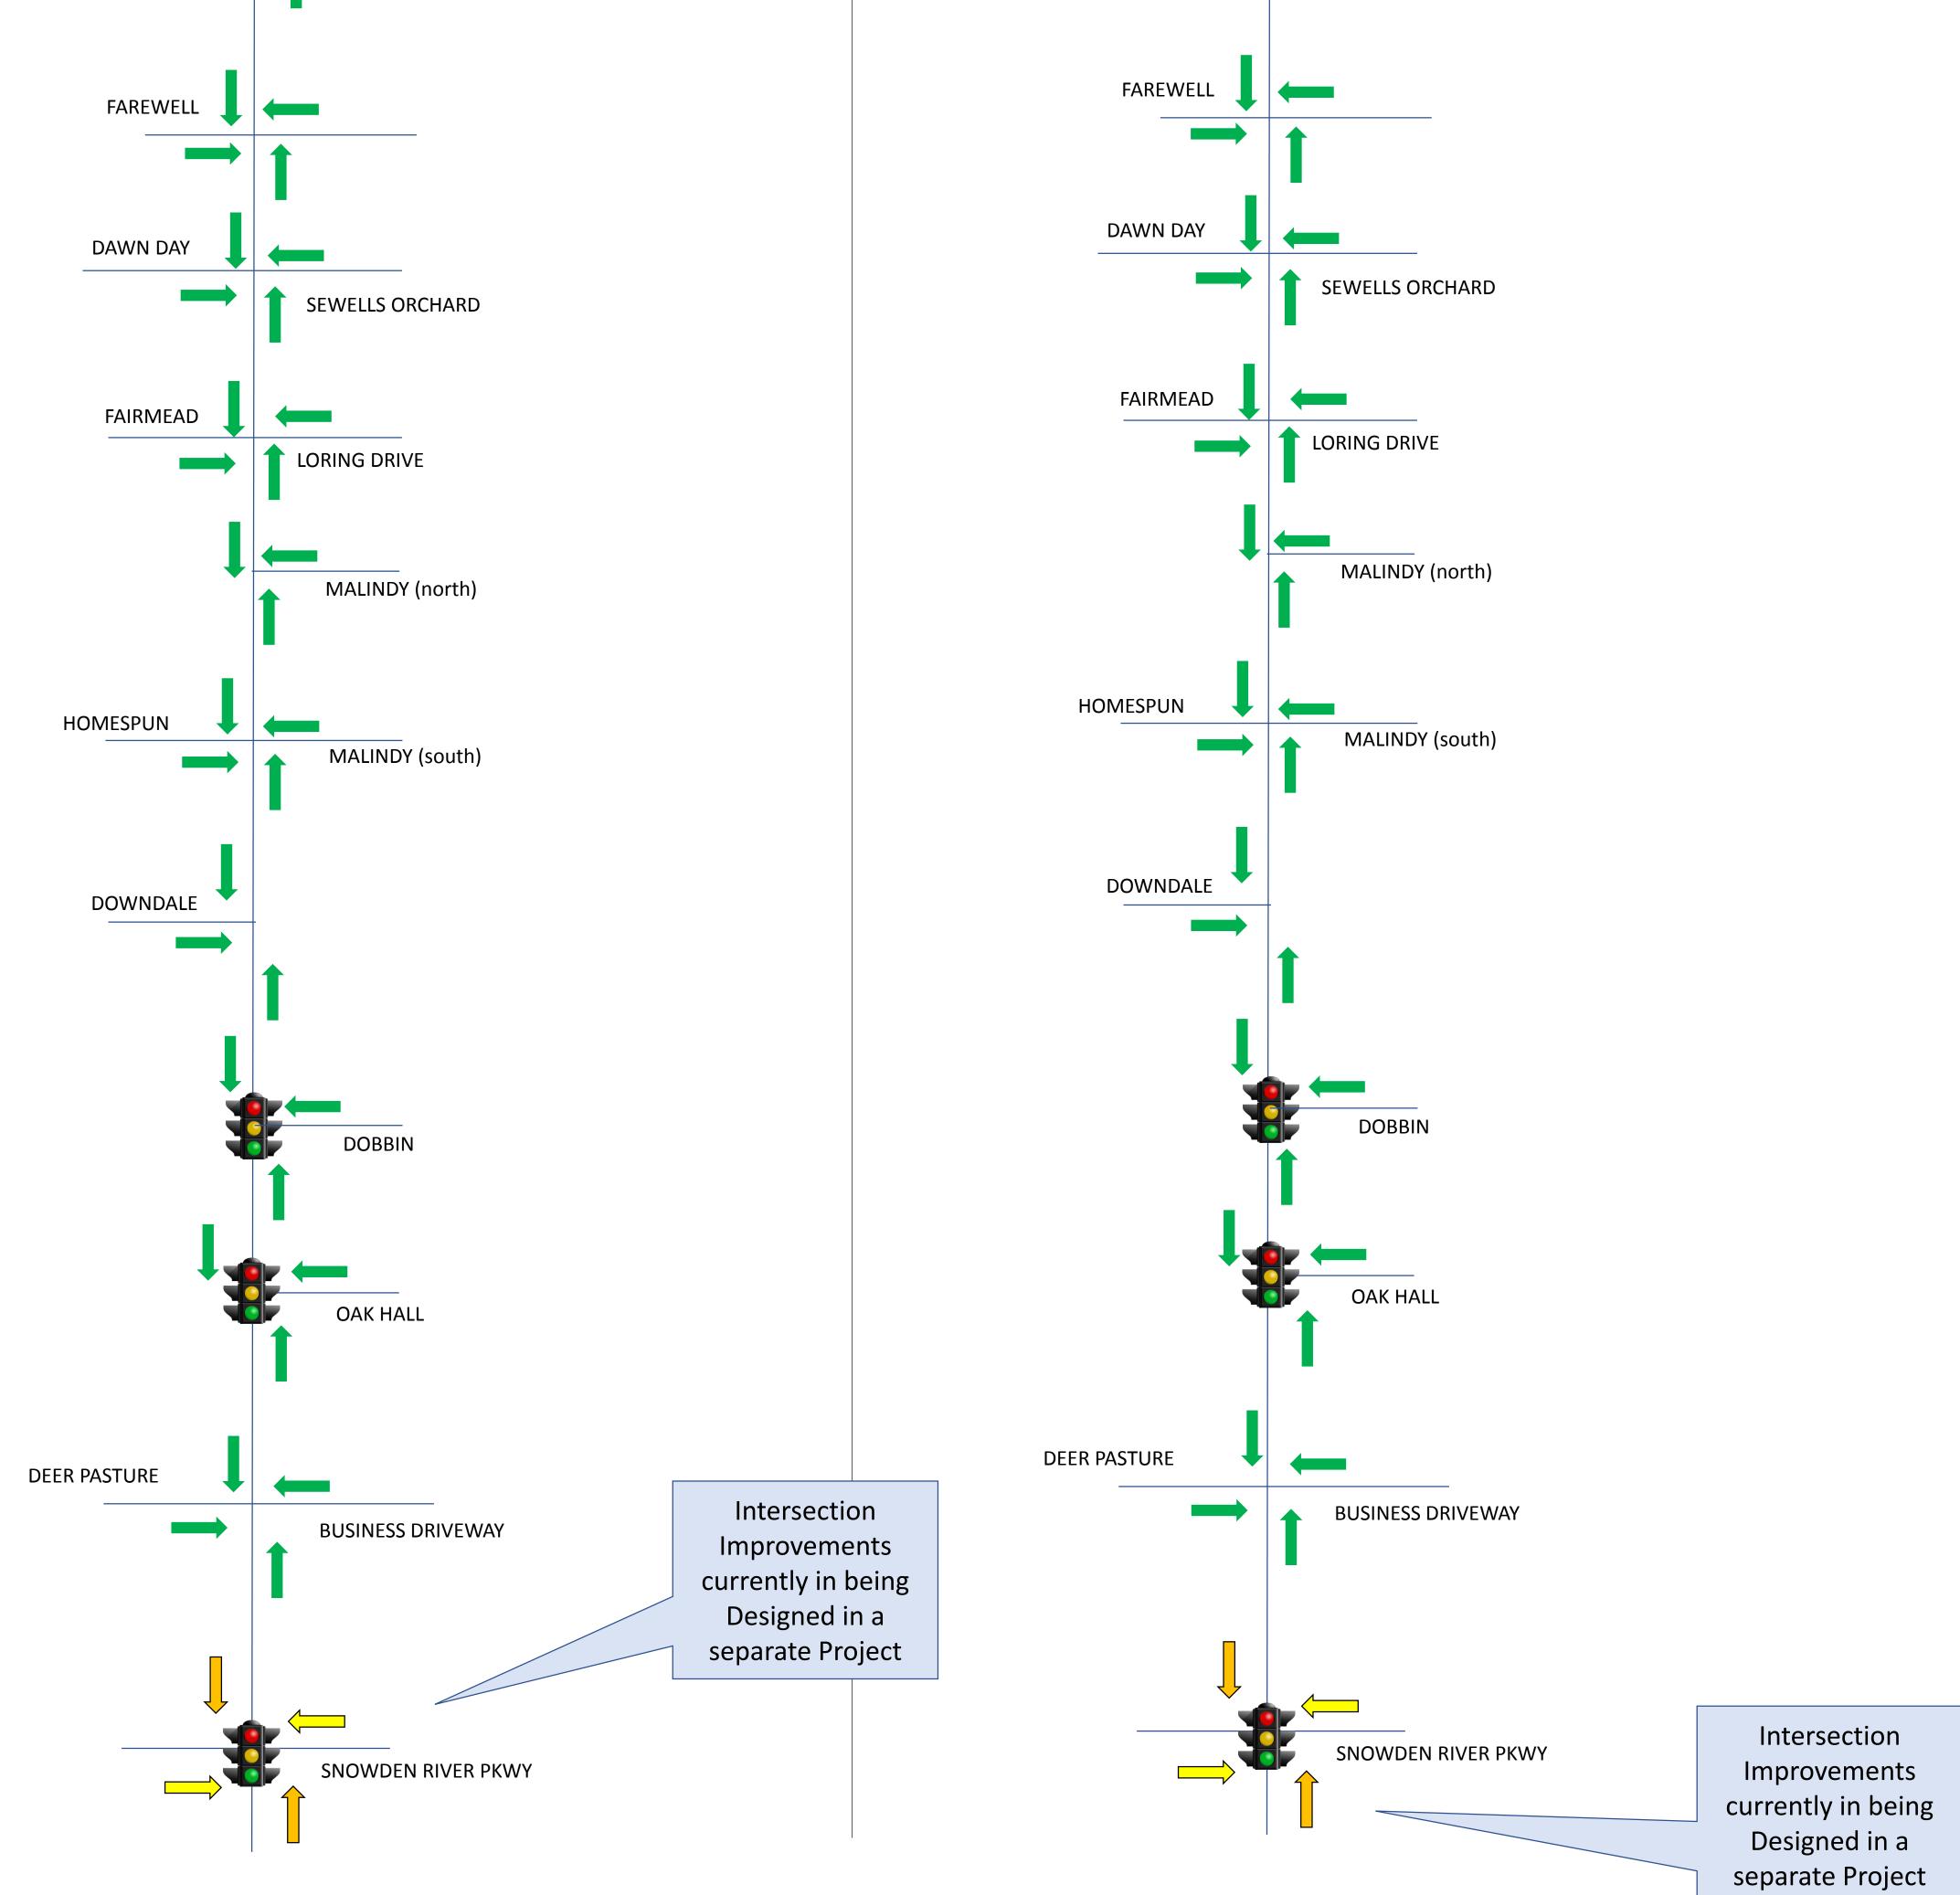

# Oakland Mills Rd, PM Wait Times Currently and under Road Diet Conditions

#### WHAT DOES LEVEL OF SERVICE REALLY MEAN?

|  | Level of | Wait Times, per Driver (sec) |                            |
|--|----------|------------------------------|----------------------------|
|  |          | <u> 1</u>                    | STOP                       |
|  | Service  |                              |                            |
|  | А        | <u>&lt;</u> 10 sec           | <u>&lt;</u> 10 sec         |
|  | В        | >10 and <u>&lt;</u> 20 sec   | >10 and <u>&lt;</u> 15 sec |
|  | С        | >20 and <u>&lt;</u> 35 sec   | >15 and <u>&lt;</u> 25 sec |
|  | D        | >35 and <u>&lt;</u> 55 sec   | >25 and <u>&lt;</u> 35 sec |
|  | E        | >55 and <u>&lt;</u> 80 sec   | >35 and <u>&lt;</u> 50 sec |
|  | F        | >80 sec                      | >50 sec                    |